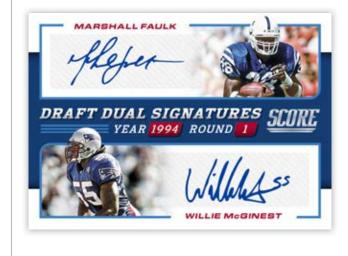

Drive Team and Fantasy Stars!

**SIGNATURES** 

**INSCRIPTIONS** 

**DRAFT DUAL SIGNATURES** 

Look for rare veteran and retired signatures, #'d/25 or less!

## **SELLING POINTS**

- Look for 4 autographs per box, on average!
- Pull the first officially licensed rookie cards of the 2017 NFL Draft Class!
   Find at least eight rookie cards per jumbo pack, on average!
- Build the sport's largest base set with 330 veterans and 110 rookies!
- Pull five sequentially numbered parallels and 36 insert cards per jumbo box, on average!
- Look for rare multi-signed cards in Draft Dual Signatures!