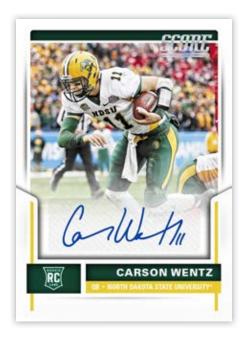

#### **ROOKIE SIGNATURES**

Look for four autographs per box, on average! Find rookie autos numbered as low as 1-of-1!

**COLOR RUSH** 

**DRIVE TEAM** 

**FANTASY STARS** 

Look for numerous new inserts in Score, including Color Rush,

Drive Team and Fantasy Stars!

**SIGNATURES** 

**INSCRIPTIONS** 

**DRAFT DUAL SIGNATURES** 

Look for rare veteran and retired signatures, #'d/25 or less!