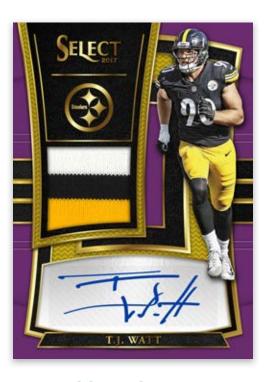

# ROOKIE SIGNATURE MEMORABILIA PURPLE PRIZM

Rookie Signature Memorabilia Prizm features an over-size memorabilia piece and four different parallels with prime or super-prime memorabilia.