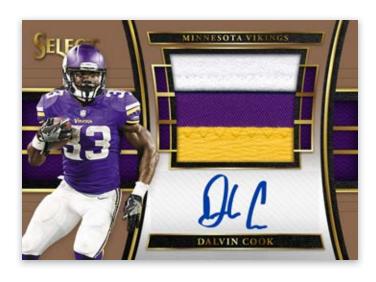

# ROOKIE SIGNATURE MEMORABILIA PURPLE PRIZM

Rookie Signature Memorabilia Prizm features an over-size memorabilia piece and four different parallels with prime or super-prime memorabilia.