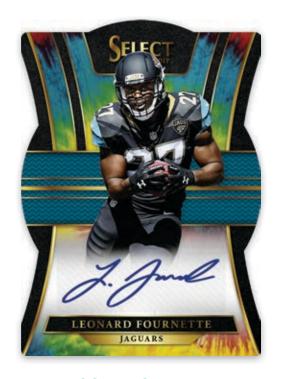

### SIGNATURES GOLD PRIZM DIE-CUT

Featuring five parallels and four die-cut parallels, this rainbow is a must have for any collector.