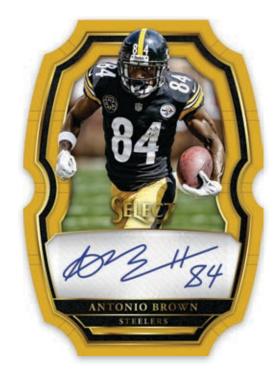

### ROOKIE SIGNATURES TIE-DYE PRIZM DIE-CUT

#'d/199 or less Rookie Signatures Prizm includes the top rookies from the 2017 NFL Draft.