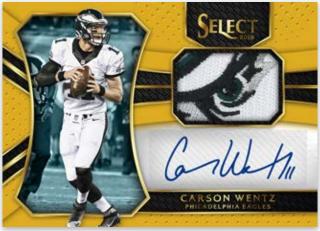

## JUMBO ROOKIE SIGNATURE SWATCHES BLACK PRIZM

ROOKIE AUTOGRAPHED MATERIALS GOLD PRIZM

JUMBO ROOKIE SIGNATURE SWATCHES TIE-DYE PRIZM

Numbered to 1

Numbered to 10

Numbered to 25

Chase autographed memorabilia cards of the 2016 Rookie Class, #'d/99 or less! Find multiple color variations: Copper, Purple, Orange, Tie-Dye, Gold and Black!