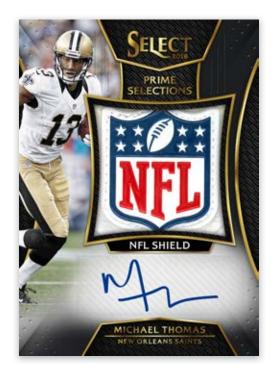

# JUMBO ROOKIE SWATCHES BLACK PRIZM BRAND LOGO

Numbered to 1

Find over-sized memorabilia cards, featuring Nameplates, Brand Logos, Nike Laundry Tags and NFL Shields!