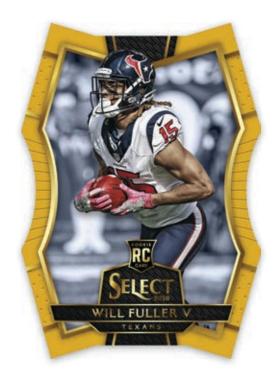

BASE CONCOURSE TIE-DYE PRIZM

Numbered to 25

BASE PREMIER LEVEL GOLD PRIZM DIE-CUT

Numbered to 10

All-New, three-tier base set!

Find a unique set of colors to collect for each respective subset!

BASE FIELD LEVEL BLACK PRIZM