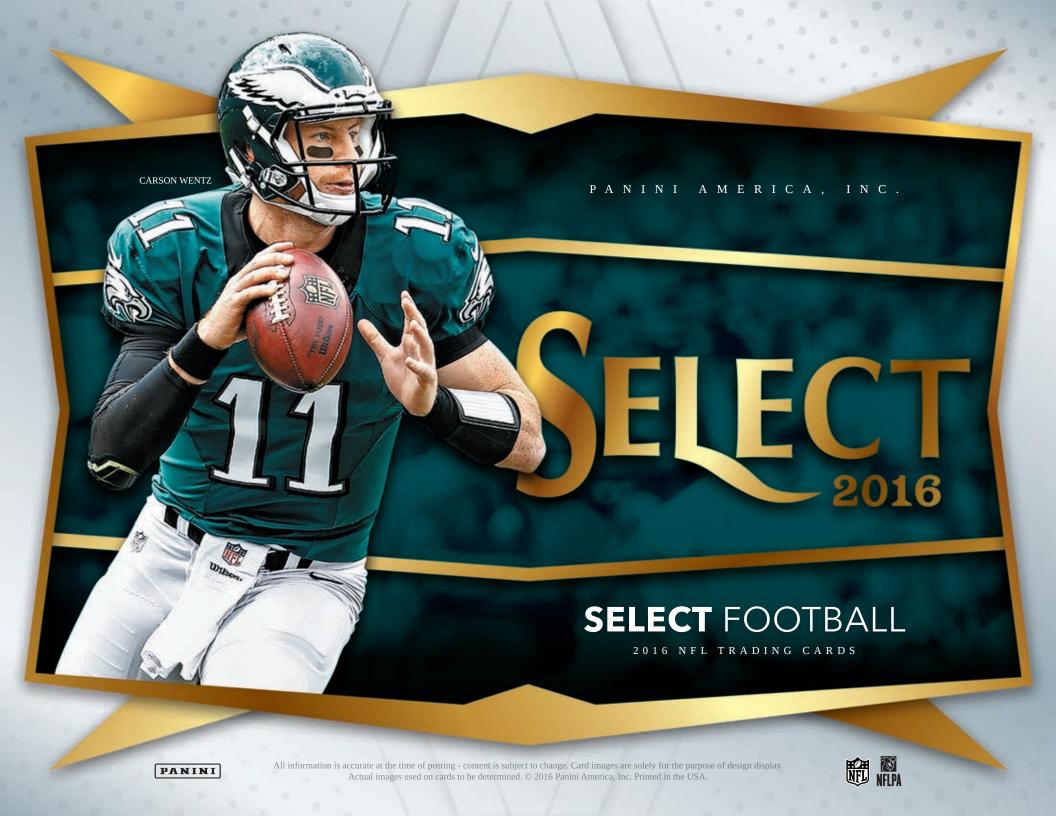

BASE CONCOURSE TIE-DYE PRIZM

Numbered to 25



BASE PREMIER LEVEL GOLD PRIZM DIE-CUT

Numbered to 10

All-New, three-tier base set!

Find a unique set of colors to collect for each respective subset!



BASE FIELD LEVEL BLACK PRIZM

Numbered to 1









## JUMBO ROOKIE SIGNATURE SWATCHES BLACK PRIZM

ROOKIE AUTOGRAPHED MATERIALS GOLD PRIZM

JUMBO ROOKIE SIGNATURE SWATCHES TIE-DYE PRIZM

Numbered to 1

Numbered to 10

Numbered to 25

Chase autographed memorabilia cards of the 2016 Rookie Class, #'d/99 or less! Find multiple color variations: Copper, Purple, Orange, Tie-Dye, Gold and Black!







Numbered to 1



# JUMBO ROOKIE SWATCHES BLACK PRIZM BRAND LOGO

Numbered to 1

Find over-sized memorabilia cards, featuring Nameplates, Brand Logos, Nike Laundry Tags and NFL Shields!



##