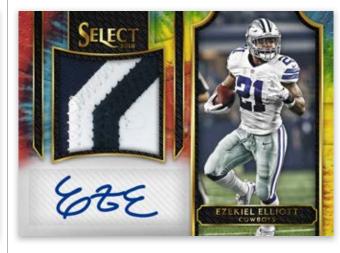

## JUMBO ROOKIE SIGNATURE SWATCHES BLACK PRIZM

ROOKIE AUTOGRAPHED MATERIALS GOLD PRIZM

JUMBO ROOKIE SIGNATURE SWATCHES TIE-DYE PRIZM

Numbered to 1

Numbered to 10

Numbered to 25

Chase autographed memorabilia cards of the 2016 Rookie Class, #'d/99 or less! Find multiple color variations: Copper, Purple, Orange, Tie-Dye, Gold and Black!