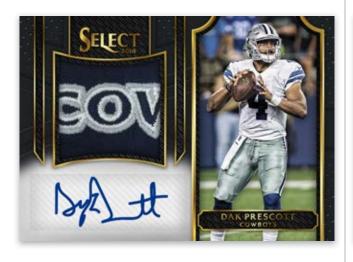

## JUMBO ROOKIE SIGNATURE SWATCHES BLACK PRIZM

ROOKIE AUTOGRAPHED MATERIALS GOLD PRIZM

JUMBO ROOKIE SIGNATURE SWATCHES TIE-DYE PRIZM

Numbered to 1

Numbered to 10

Numbered to 25

Chase autographed memorabilia cards of the 2016 Rookie Class, #'d/99 or less! Find multiple color variations: Copper, Purple, Orange, Tie-Dye, Gold and Black!