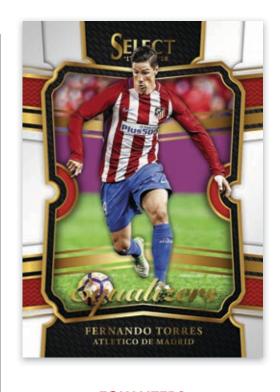

### **UNLIMITED POTENTIAL**

KABOOM!

**EQUALIZERS** 

Find two inserts per box, on average! Look for these sets: Unlimited Potential, featuring up-and-comers on the world soccer stage;

Top of the Class, highlighting 10 of the best players in the world; Equalizers, showcasing some of the most dynamic goal scorers on the pitch