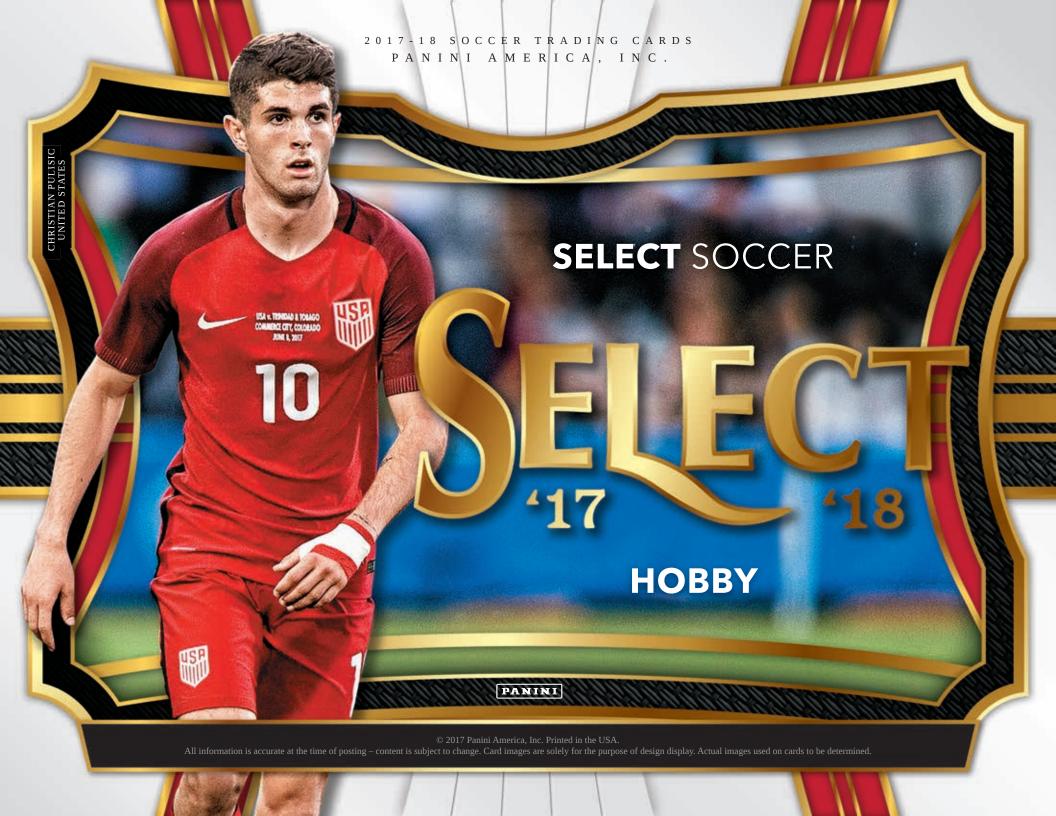

SELECT SOCCER TRADING CARDS

**SELECT SOCCER** 

# HOBBY CONFIGURATION

- 5 CARDS PER PACK
- 12 PACKS PER BOX
- 12 BOXES PER CASE

## **BOX BREAK**

3 AUTOGRAPHS OR MEMORABILIA CARDS