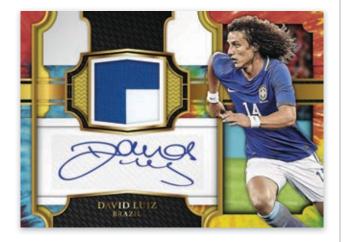

### **SELECT SIGNATURES GOLD**

For the first time, Select features on-card autographs! Find fresh ink from David Luiz, Giovani dos Santos, Cristiano Ronaldo, Christian Pulisic, Ivan Perisic, Erik Lamela, Marc Janko and more!