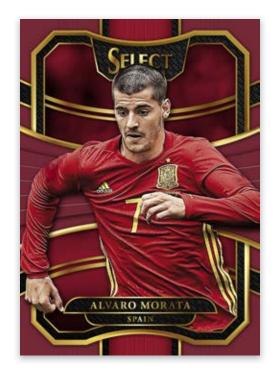

#### **BASE SET FIELD LEVEL ZEBRA**

**BASE SET MEZZANINE PINK DIE-CUT** 

Select brings a bevy of beautiful cards to soccer collectors around the world! There are three 100-card base sets each with their own unique parallel structures.