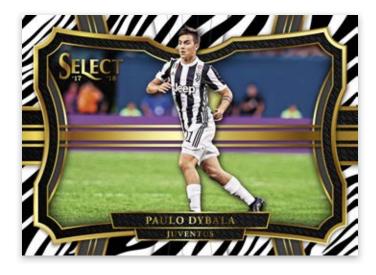

#### **BASE SET FIELD LEVEL ZEBRA**

**BASE SET MEZZANINE PINK DIE-CUT** 

Select brings a bevy of beautiful cards to soccer collectors around the world! There are three 100-card base sets each with their own unique parallel structures.