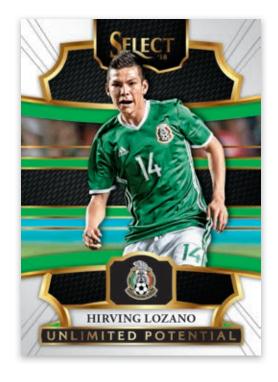

### **UNLIMITED POTENTIAL**

KABOOM!

**EQUALIZERS** 

Find two inserts per box, on average! Look for these sets: Unlimited Potential, featuring up-and-comers on the world soccer stage;

Top of the Class, highlighting 10 of the best players in the world; Equalizers, showcasing some of the most dynamic goal scorers on the pitch