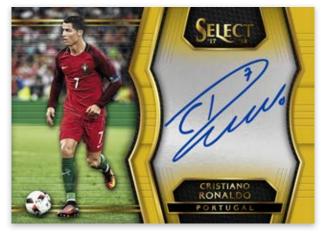

#### **DOUBLE TEAM MEMORABILIA**

Select features three insert sets that showcase swatches of authentic memorabilia. Look for team tandems in Double Team Memorabilia, energetic players in Sparks and impact players in X-Factor! Look for at least one memorabilia card per box on average!