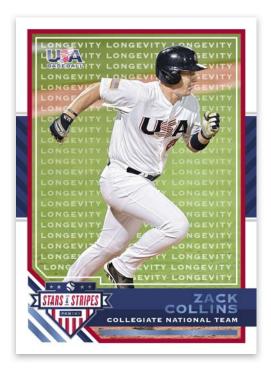

#### **BASE LONGEVITY HOLO FOIL**

14 - 2015 USA Baseball Collegiate& 18U National Team players drafted in the 1st Round of the 2015 MLB Draft.