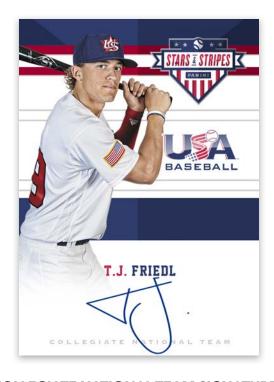

#### **COLLEGIATE NATIONAL TEAM SIGNATURES**

Exclusive 44-card set features, on-card signatures of the Collegiate and 18U National Teams. Look for limited black, red & green parallels signed in black, red & green Ink.