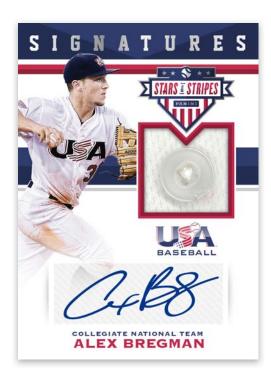

**STARS & STRIPES SIGNATURES** 

100-card autograph inserts feature the 2016 USA Baseball Collegiate & 18U National Team & alumni, including limited parallels featuring prime, buttons & laundry tags.