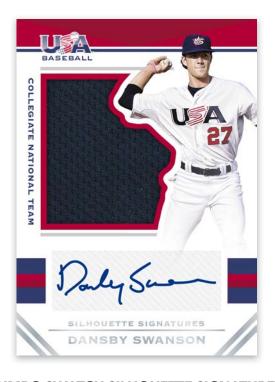

#### **JUMBO SWATCH SILHOUETTE SIGNATURES**

200-card autograph inserts
feature jumbo swatches including, prime parallel patches &
Gold Ink Autographs of the 2016 USA Baseball Collegiate National Team,
18U National Team, 15U National Team &
USA Baseball 14U & 17U Development Teams and alumni.