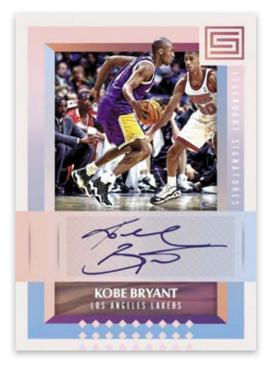

**LEGENDARY SIGNATURES** 

**STATUS** BASKETBALL

### **SELLING POINTS**

- Look for Draft Night inserts featuring special inscriptions signed at the NBA Draft, or swatches of the hat worn at the draft in Draft Night Autographs Inscriptions and Draft Night Hats!
- Find Elite Signatures with a checklist that includes Kobe Bryant,
   Kevin Durant, Damian Lillard and more!
- Chase the ultra-rare die-cut Pursuit Parallel, which falls approximately one per case!
- New Breed Autographs feature the top players from the NBA Draft 2017!
- Find plenty of other uniquely designed parallels and inserts that define this new Status brand!