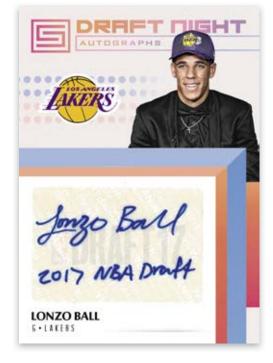

Card images are solely for the purpose of design display. Actual images used on cards to be determined.

DRAFT NIGHT AUTOGRAPH INSCRIPTIONS

### **SELLING POINTS**

- Look for Draft Night inserts featuring special inscriptions signed at the NBA Draft, or swatches of the hat worn at the draft in Draft Night Autographs Inscriptions and Draft Night Hats!
- Find Elite Signatures with a checklist that includes Kobe Bryant,
   Kevin Durant, Damian Lillard and more!
- Chase the ultra-rare die-cut Pursuit Parallel, which falls approximately one per case!
- New Breed Autographs feature the top players from the NBA Draft 2017!
- Find plenty of other uniquely designed parallels and inserts that define this new Status brand!