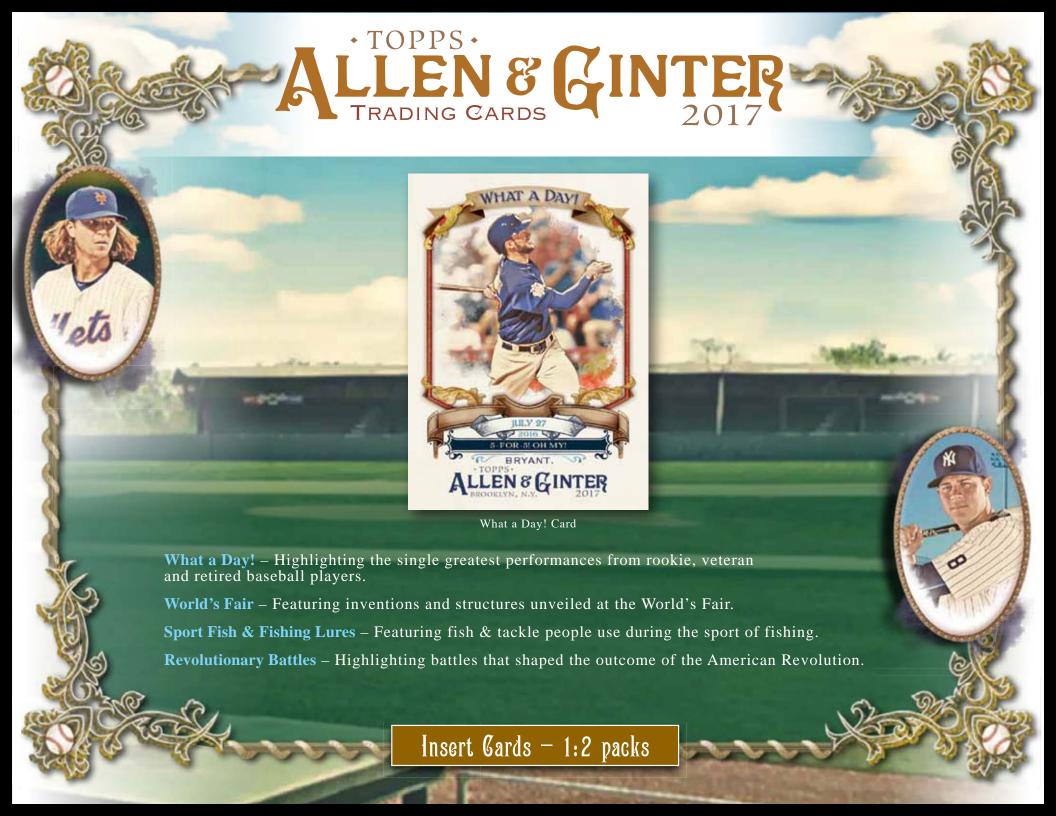

Mini Base Card



Gold Bordered



Base Card

Base Cards (300 subjects) – Featuring current MLB<sup>®</sup> superstars, retired legends and remarkable rookies, as well as non-baseball world champions.

**Short-Printed Base Cards** (50 subjects) – Card Numbers 301-350. Inserted 1:2 Packs

## FULL-SIZED PARALLEL GARDS

Glossy Parallel – Printed on glossy stock. Numbered 1 of 1.

## MINI PARALLEL CARDS 1 per pack

Allen & Ginter – 1:5 Packs.

Allen & Ginter Black-Bordered - 1:10 Packs.

Allen & Ginter No Number - Limited.

Allen & Ginter Brooklyn Back – Numbered to 25.

Allen & Ginter Gold Bordered – Limited. RETAIL ONLY

Allen & Ginter Glossy – Numbered 1 of 1.

Framed Printing Plate – Numbered 1 of 1.

Base Cards & Base Parallel Cards