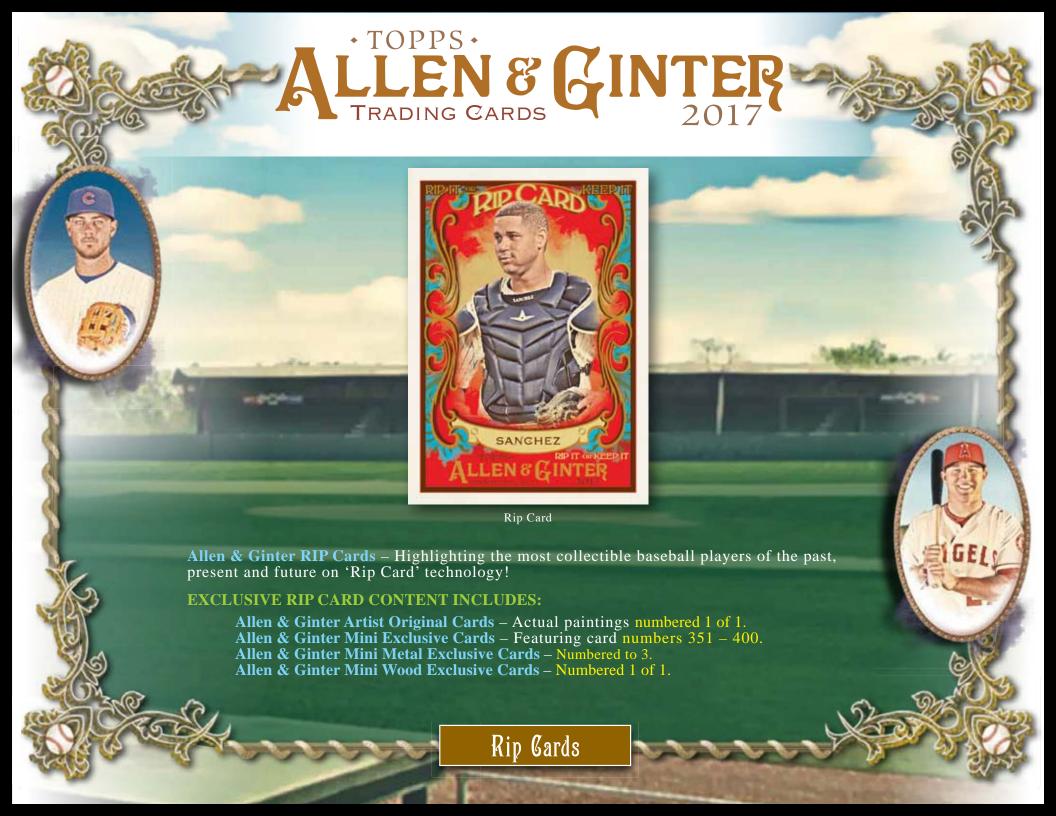

Allen & Ginter Glossy – Numbered 1 of 1.

Framed Printing Plate – Numbered 1 of 1.

Base Cards & Base Parallel Cards