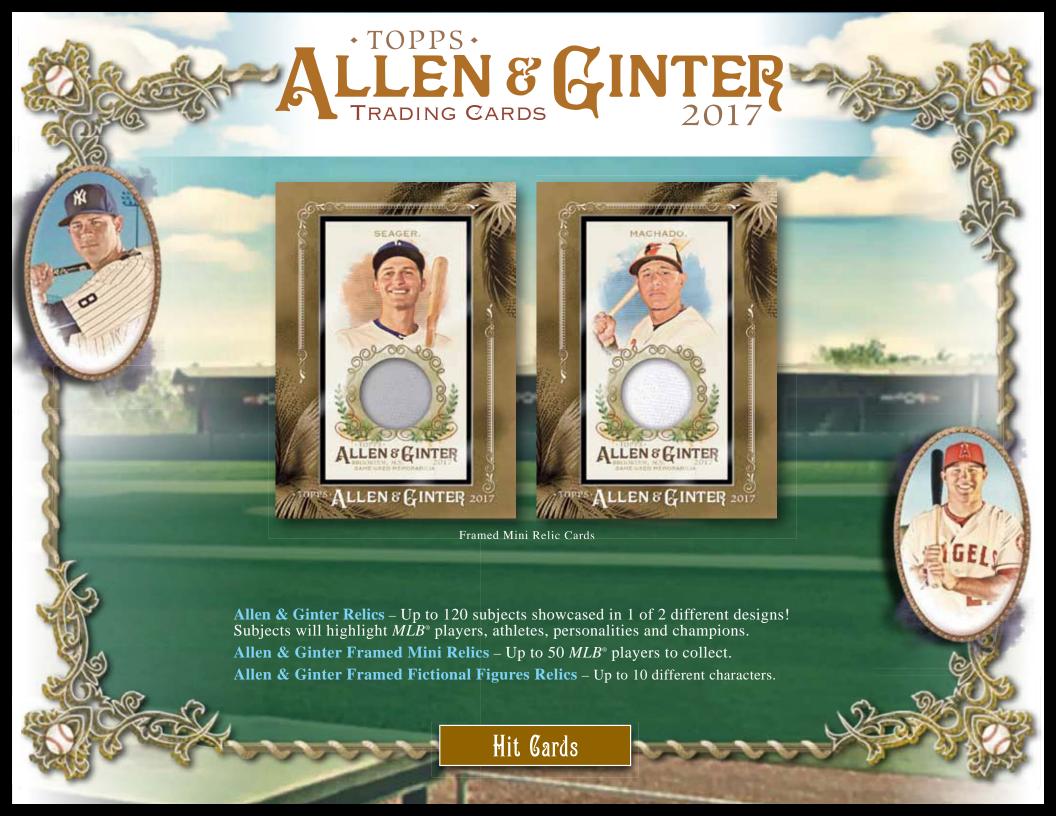

Mini Base Card



Gold Bordered



Base Card

Base Cards (300 subjects) – Featuring current MLB<sup>®</sup> superstars, retired legends and remarkable rookies, as well as non-baseball world champions.

**Short-Printed Base Cards** (50 subjects) – Card Numbers 301-350. Inserted 1:2 Packs

## FULL-SIZED PARALLEL GARDS

Glossy Parallel – Printed on glossy stock. Numbered 1 of 1.

## MINI PARALLEL CARDS 1 per pack

Allen & Ginter – 1:5 Packs.

Allen & Ginter Black-Bordered - 1:10 Packs.

Allen & Ginter No Number - Limited.

Allen & Ginter Brooklyn Back – Numbered to 25.

Allen & Ginter Gold Bordered – Limited. RETAIL ONLY

Allen & Ginter Glossy – Numbered 1 of 1.

Framed Printing Plate – Numbered 1 of 1.

Base Cards & Base Parallel Cards