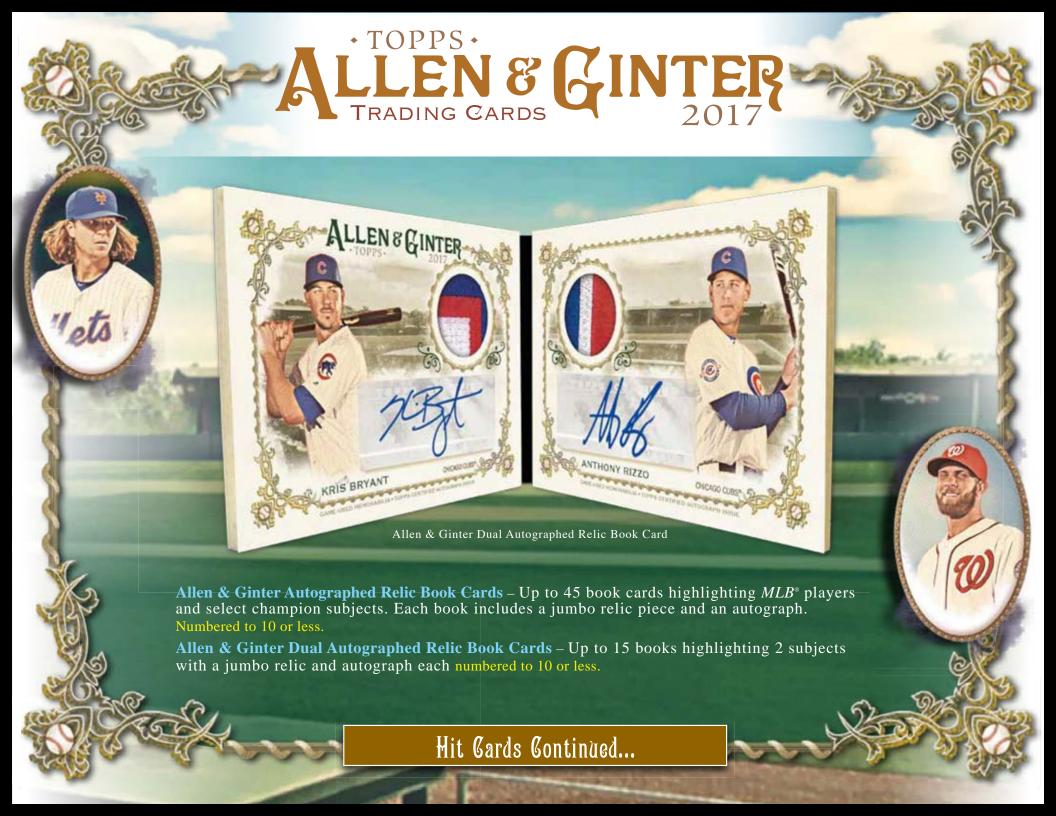

Mini Base Card

Gold Bordered

Base Card

Base Cards (300 subjects) – Featuring current MLB<sup>®</sup> superstars, retired legends and remarkable rookies, as well as non-baseball world champions.

**Short-Printed Base Cards** (50 subjects) – Card Numbers 301-350. Inserted 1:2 Packs