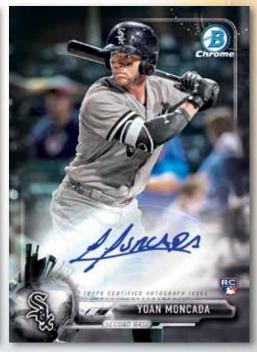

Bowman Chrome Baseball will continue to feature autographs of the game's brightest prospects.

Each Hobby Box will deliver two autograph cards.

### **Bowman Chrome Prospect Autographs**

Featuring ON-CARD autographs of the game's top prospects.

- Refractor
- Blue Refractor: sequentially numbered.
- · Green Refractor: sequentially numbered
- Gold Refractor: sequentially numbered.
- Orange Refractor: sequentially numbered to 25.
   HOBBY BOX EXCLUSIVE
- Red Refractor: sequentially numbered to 5.
- SuperFractor: numbered 1/1.