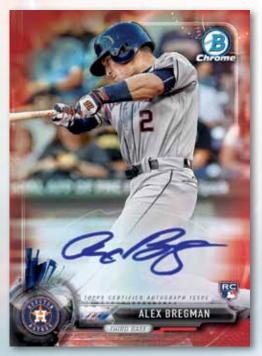

Bowman Chrome Baseball will continue to feature autographs of the game's brightest prospects.

Each Hobby Box will deliver two autograph cards.

### **Bowman Chrome Prospect Autographs**

Featuring ON-CARD autographs of the game's top prospects.

- Refractor
- Blue Refractor: sequentially numbered.
- · Green Refractor: sequentially numbered
- Gold Refractor: sequentially numbered.
- Orange Refractor: sequentially numbered to 25.
   HOBBY BOX EXCLUSIVE
- Red Refractor: sequentially numbered to 5.
- SuperFractor: numbered 1/1.