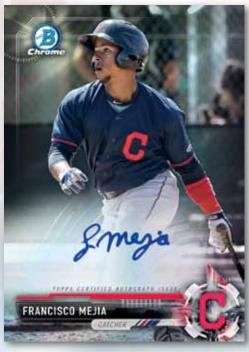

Bowman Chrome Baseball will continue to feature autographs of the game's brightest prospects.

Each Hobby Box will deliver two autograph cards.

### **Bowman Chrome Prospect Autographs**

Featuring ON-CARD autographs of the game's top prospects.

- Refractor
- Blue Refractor: sequentially numbered.
- · Green Refractor: sequentially numbered
- Gold Refractor: sequentially numbered.
- Orange Refractor: sequentially numbered to 25.
   HOBBY BOX EXCLUSIVE
- Red Refractor: sequentially numbered to 5.
- SuperFractor: numbered 1/1.