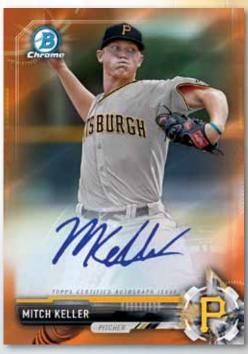

The following additional autograph content will be included in 2017 Bowman® Chrome Baseball.

Chrome Rookie Autograph – Red Refractor

Chrome Sensation Autograph Card

Chrome Rookie Autograph Card

### **Chrome Rookie Autographs**

Featuring the top performing 2017 rookies with ON-CARD signatures.

- Refractor
- · Blue Refractor: sequentially numbered.
- Green Refractor: sequentially numbered.
- Gold Refractor: sequentially numbered.
- Orange Refractor: sequentially numbered to 25. HOBBY BOX EXCLUSIVE
- Red Refractor: sequentially numbered to 5.
- SuperFractor: numbered 1/1.