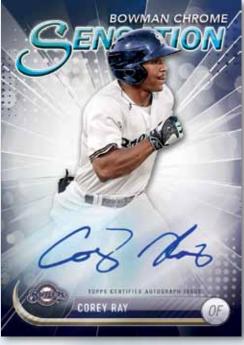

### Chrome Sensation Autographs NEWL

Featuring elite prospects with a distinctive design and on-card autographs. Sequentially numbered.

- Orange Refractor: sequentially numbered to 25. HOBBY BOX EXCLUSIVE
- SuperFractor: numbered 1/1.