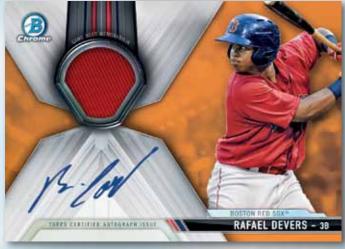

### **Chrome Autograph Relic Cards** NEWL

Featuring autographs and jersey or bat memorabilia pieces.

- · Gold Refractor: sequentially numbered.
- Orange Refractor: sequentially numbered to 25.
- SuperFractor: numbered 1/1.

Chrome Autograph Relic Card - Orange Refractor

Base Card - Gold Refractor