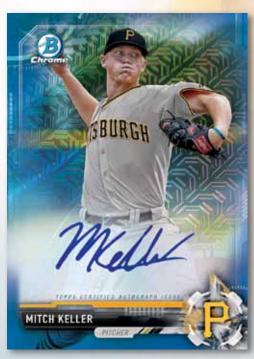

# CHROME PROSPECT AUTOGRAPHS

Bowman Chrome Baseball will continue to feature autographs of the game's brightest prospects.

Each limited-edition HTA Choice Box will deliver three autograph cards.

Bowman Chrome Prospect Autograph

## **Bowman Chrome Prospect Autographs**

Featuring ON-CARD autographs of the game's top prospects.

- Refractor
- Blue Refractor: sequentially numbered.
- Green Refractor: sequentially numbered.
- Gold Refractor: sequentially numbered.
- Red Refractor: sequentially numbered to 5.
- SuperFractor: numbered 1/1.