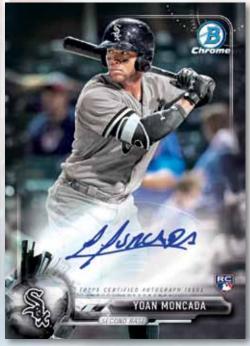

#### **Chrome Rookie Autographs**

Featuring the top performing 2017 rookies with ON-CARD signatures.

- Refractor
- Blue Refractor: sequentially numbered.
- Green Refractor: sequentially numbered.
- Gold Refractor: sequentially numbered.
- Red Refractor: sequentially numbered to 5.
- SuperFractor: numbered 1/1.