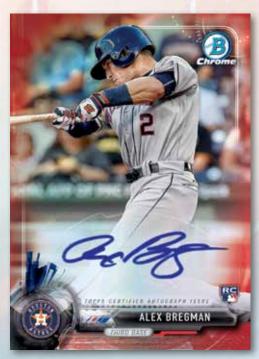

#### **Chrome Rookie Autographs**

Featuring the top performing 2017 rookies with ON-CARD signatures.

- Refractor
- Blue Refractor: sequentially numbered.
- Green Refractor: sequentially numbered.
- Gold Refractor: sequentially numbered.
- Red Refractor: sequentially numbered to 5.
- SuperFractor: numbered 1/1.