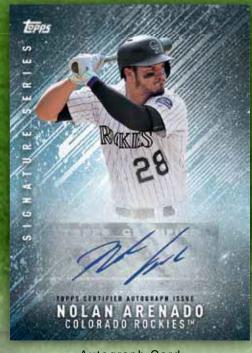

## **AUTOGRAPH CARDS**

Highlights the best rookie and veteran players in the game! Autographs will be found 1 per case, as well as unlocked through contests on the Topps Bunt app!

> **MAKE YOUR PURCHASE OF 2017 TOPPS BUNT BASEBALL TODAY PRODUCT AVAILABLE IN MAY 2017**