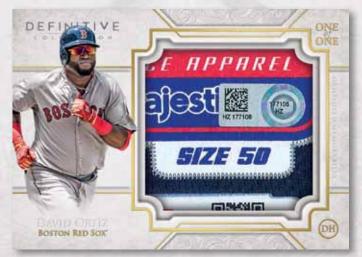

#### JUMBO RELIC & PATCH COLLECTION

Up to 40 Current Franchise Favorite players. Select cards will feature rare commemorative relics from the 4th of July, Mother's Day and Father's Day jerseys from the 2016 season. **#'d** 

- Purple Parallel #'d to 35 or less
- Green Parallel #'d to 25 or less
- Blue Parallel #'d to 10 or less
- Red Parallel #'d 1/1 or less