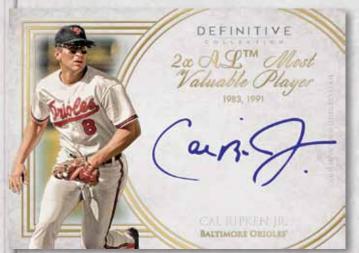

#### DEFINITIVE ROOKIE AUTOGRAPHS

Up to 35 subjects highlighting the best rookies with on-card autographs. Select rookies will have image variations to chase! **Seq #'d** 

- Green Parallel #'d to 25
- Purple Parallel #'d to 10
- Red Parallel #'d 1/1

#### FRAMED AUTOGRAPH COLLECTION

Up to 25 subjects showcasing the elite rookies, veterans and Hall of Fame players in stunning framed cards with on-card autographs. **Seq #'d** 

- Purple Parallel #'d to 10 or less
- Red Parallel #'d 1/1

Definitive Rookie Autographed Card

Framed Autograph Collection Card -Purple Parallel

COLLECTION