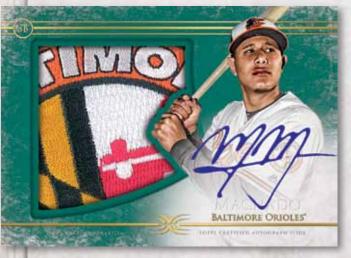

#### BASE AUTOGRAPH RELIC COLLECTION

Up to 40 subjects highlighting the most collectible veteran & rookie superstars with huge relic pieces along with on-card autographs. **Seq #'d** 

- Green Parallel #'d to 25 or less
- Purple Parallel #'d to 10 or less
- Red Parallel Patch will be the Team Logo #'d 1/1
- Red Parallel Patch will be the MLB® Silhouetted Batter Logo #'d 1/1
- Red Parallel Patch will be the Majestic Logo #'d 1/1
- Red Parallel Swatch will include a jersey button #'d 1/1
- Red Parallel Patch will be the Laundry Tag #'d 1/1

- Green Parallel #'d to 10
- Purple Parallel #'d to 5
- Red Parallel #'d 1/1

Base Autograph Relic Collection Card - Green Parallel

Definitive Autograph Relic Card