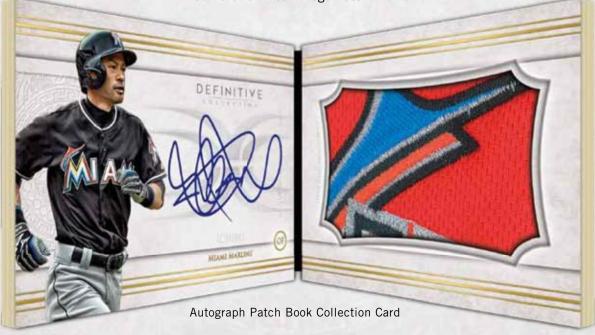

#### AUTOGRAPH PATCH BOOK COLLECTION

Up to 20 subjects highlighting the most collectible *MLB*<sup>\*</sup> superstars. The left panel will feature a player image and an on-card autograph while the right panel will feature a jumbo jersey patch piece. **Seq #'d** • Red Parallel– Team Logo Patch #'d 1/1