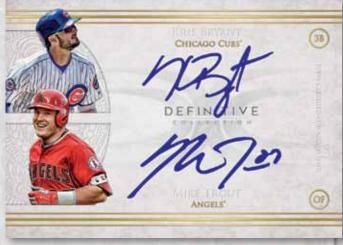

#### DUAL AUTOGRAPH COLLECTION

Showcasing up to 30 all-time combinations of Franchise Favorites, *MLB*<sup>®</sup> Legends or Rookie Future Stars. Autographs will be On-Card. **Seq #'d** 

- Green Parallel #'d to 10 or less
- Purple Parallel #'d to 5 or less
- Red Parallel #'d 1/1

Legendary Autograph Collection Card

Dual Autograph Collection Card