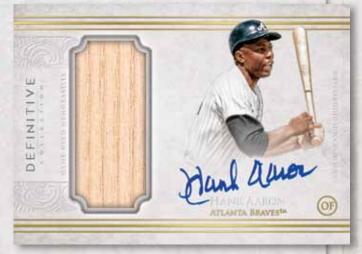

#### DEFINITIVE AUTOGRAPH RELIC COLLECTION

Highlighting up to 50 current Franchise Favorites and *MLB*<sup>°</sup>Legends subjects. Cards feature a jumbo-sized relic piece and an On-Card player autograph. Select players will feature patches on base and/or parallel versions. **Seq #'d** 

- Green Parallel #'d to 10
- Purple Parallel #'d to 5
- Red Parallel #'d 1/1

Base Autograph Relic Collection Card - Green Parallel

Definitive Autograph Relic Card