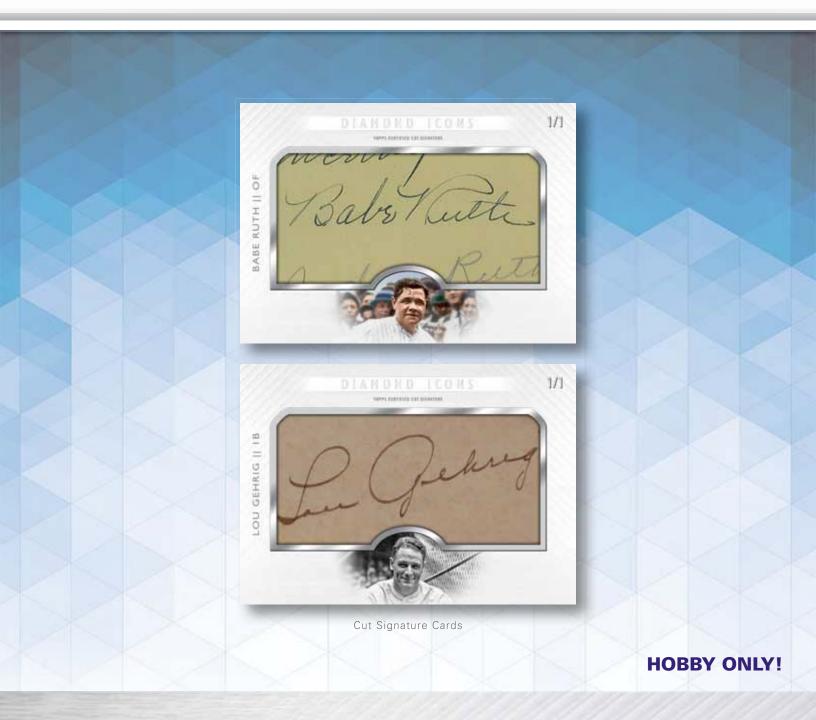

# DIAMOND ICONS

CUT SIGNATURES Up to 100 Cut Signature Cards #'d to 4 or less

• Gold Parallel #'d 1 of 1

Solicitation subject to change Final odds/players subject to actual production runs.