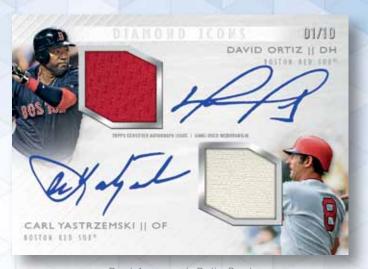

#### **AUTOGRAPHED RELICS** (2 per box)

30+ Autographed Jumbo Patch Cards #'d to 25 or less. Each relic piece will be authenticated under the auspices of the  $MLB^{\otimes}$  Authentication Program.

- Purple Parallel #'d to 10
- Red Parallel #'d to 5
- Gold Parallel #'d to 1

30+ Autographed Relic Cards #'d to 10

10+ Single-Player Autographed Dual Relic Cards #'d to 10 10 Dual-Player Dual Autographed Relic Cards #'d to 10

Each of the above will also receive:

- Red Parallel #'d to 5
- Gold Parallel #'d to 1