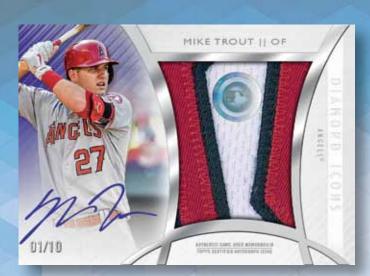

## DIAMOND ICONS

Autograph Jumbo Patch - Purple Parallel

Autograph Relic - Gold Parallel

Dual Autograph Relic Card

Dual Autograph Relic Card

#### **AUTOGRAPHED RELICS** (2 per box)

30+ Autographed Jumbo Patch Cards #'d to 25 or less. Each relic piece will be authenticated under the auspices of the  $MLB^{\otimes}$  Authentication Program.

- Purple Parallel #'d to 10
- Red Parallel #'d to 5
- Gold Parallel #'d to 1