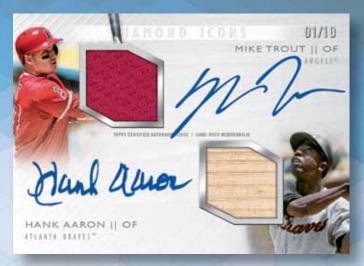

## DIAMOND ICONS

Autograph Jumbo Patch - Purple Parallel

Autograph Relic - Gold Parallel

Dual Autograph Relic Card

Dual Autograph Relic Card

30+ Autographed Relic Cards #'d to 10

10+ Single-Player Autographed Dual Relic Cards #'d to 10 10 Dual-Player Dual Autographed Relic Cards #'d to 10

Each of the above will also receive:

- Red Parallel #'d to 5
- Gold Parallel #'d to 1