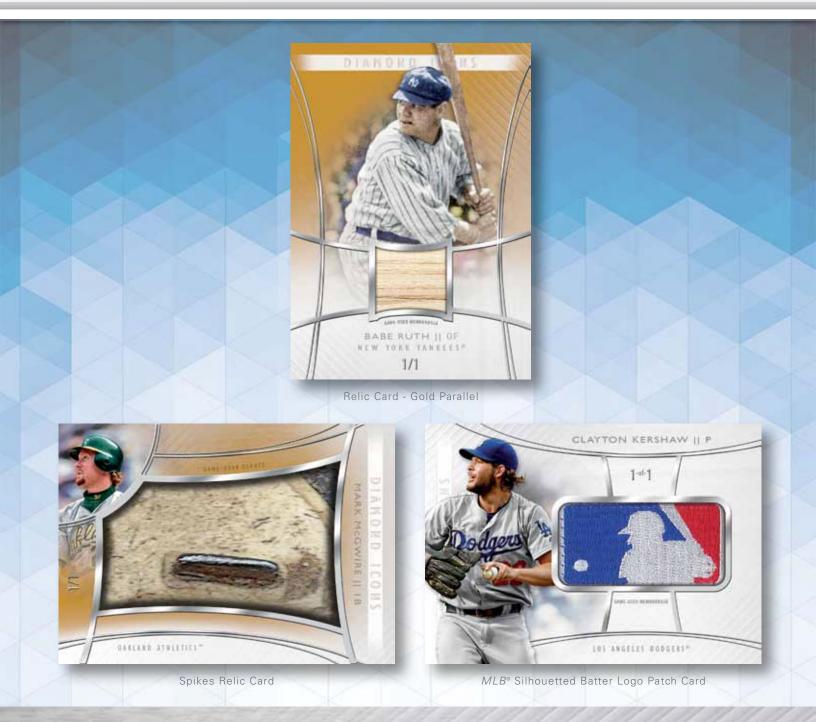

#### RELICS

35 Single-Player Relic Cards #'d to 10

- Red Parallel #'d to 5
- Gold Parallel #'d to 1

5 Dual Book Cards #'d to 10

- Red Parallel #'d to 5
- Gold Parallel #'d to 1

- 10+ Diamond Relics (Featuring Real Diamonds) #'d to 3
  - Gold Parallel #'d 1 of 1

15+ Primary Piece Relic Cards (Featuring jumbo-sized pieces of game-worn cleats) #'d to 10

Spikes Relic • Gold Parallel #'d to 1

15+ MLB® Silhouetted Batter Logo Patch Cards - #'d 1 of 1