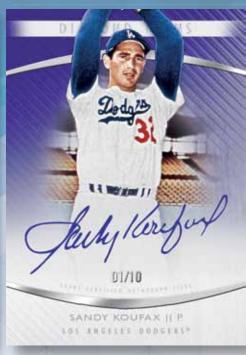

## DIAMOND ICONS

Autograph Card

Autograph Card - Purple Parallel

Autograph Card - Purple Paralle

#### AUTOGRAPHS (6 or 7 per box)

50+ Subjects #'d to 25 or less

- Purple Parallel #'d to 10
- Red Parallel #'d to 5
- Gold Parallel #'d to 1

50+ Red Ink Signatures #'d to 25 or less

- Purple Parallel #'d to 10
- Red Parallel #'d to 5
- Gold Parallel #'d to 1