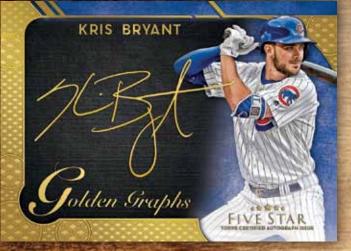

### FIVE STAR® 2017 BASEBALL

Golden Graphs Autographed Card - Blue Parallel

#### Silver Signatures & Golden Graphs -

Presenting up to 25 of the most collectible *MLB*<sup>®</sup> players of the game, past and present, with beautiful autographs in either silver or gold art paint pens.

- Purple Parallel #'d to 25
- Blue Parallel #'d to 20
- Green Parallel #'d to 15
- Gold Parallel #'d to 10
- Orange Parallel #'d to 5
- Red Parallel #'d 1/1