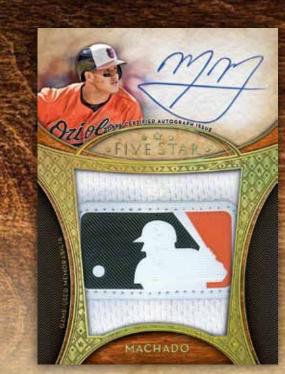

## FIVE STAR 2017 BASEBALL

Five Star<sup>®</sup> Autographed Jumbo Patch Card -MLB<sup>®</sup> Logo Patch Parallel

Five Star® Autographed Jumbo Patch Card -Team Patch Parallel

EW TOUS CENTITIER ANTOCRAPH IN

**Five Star Autographed Jumbo Patch Cards** – Showcasing a checklist of elite veterans, young stars, prominent rookies and retired greats. Relics will feature jumbo sized patch pieces and autographs will be signed on card. Seq #'d.

- Gold Parallel #'d to 25 or less
- Silver Rainbow Parallel #'d to 10 or less
- Team Patch Parallel #'d 1/1
- MLB<sup>®</sup> Logo Patch Parallel #'d 1/1
- Laundry Tag Parallel #'d 1/1
- Majestic Patch Parallel #'d 1/1