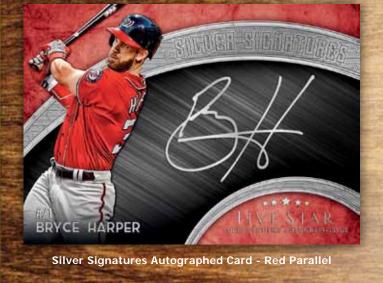

#### Silver Signatures & Golden Graphs -

Presenting up to 25 of the most collectible *MLB*<sup>®</sup> players of the game, past and present, with beautiful autographs in either silver or gold art paint pens.

- Purple Parallel #'d to 25
- Blue Parallel #'d to 20
- Green Parallel #'d to 15
- Gold Parallel #'d to 10
- Orange Parallel #'d to 5
- Red Parallel #'d 1/1