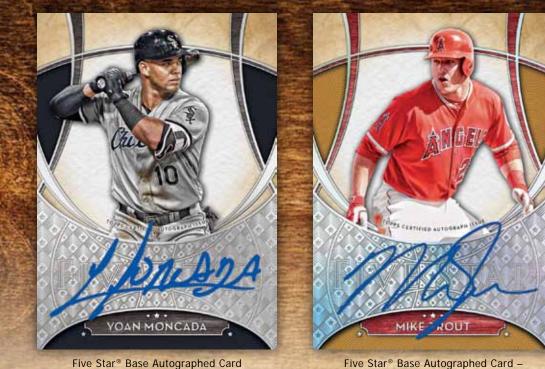

# SIAR 2017 BASEBALL

Five Star® Base Autographed Card -Gold Parallel

Five Star<sup>®</sup> Base Autographs – Presenting up to 80 of the most collectible retired, veteran and rookie *MLB*<sup>®</sup> players. Autographs will be signed directly on the card.

- Purple Parallel #'d to 50 or less
- Blue Parallel #'d to 25 or less
- Green Parallel #'d to 15
- Gold Parallel #'d to 10
- Orange Parallel #'d to 5
- Red Parallel #'d 1/1