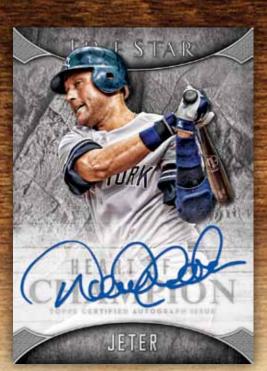

## FIVE STAR® 2017 BASEBALL

Heart of a Champion Autographed Card

**Five Star Signatures** – Highlighting up to 50 *MLB*<sup>®</sup> players with an on-card signature. Select subjects will include an inscription! Cards will be #'d to 20 or less.

Heart of a Champion Autographs – Showcasing players who have had memorable *Postseason*<sup>™</sup> performances. Autographs will be signed directly on each card. Cards will be #'d to 35 or less.

• Five Star Parallel - #'d 1/1