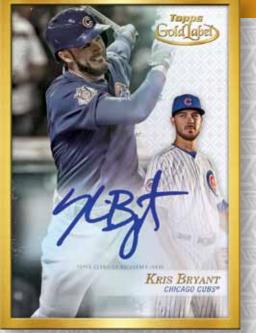

### **HIT CARDS**

FRAMED AUTOGRAPH CARDS - Up to 65 subjects presented in beautiful, high-end, gold frames. Select subjects will sign on card. 1 per box!

> Black Parallel - #'d to 99 or less NEW Blue Parallel - #'d to 50 or less NEW Red Parallel - #'d to 25 or less Gold Parallel - #'d 1/1