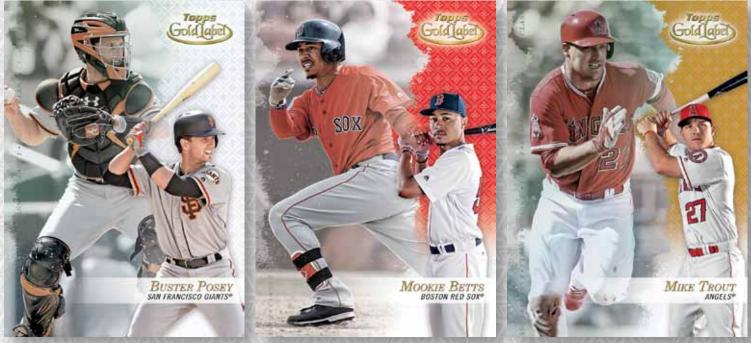

# BASE CARDS

100 MLB<sup>®</sup> players highlighting rising rookies, veteran superstars and retired greats. Each subject will receive 3 versions to collect: Class 1, Class 2 and Class 3.

All base cards will showcase 2 player images, with a new image variation throughout every class. Each class version will also feature Black, Blue, Red and Gold Parallels to chase and collect!