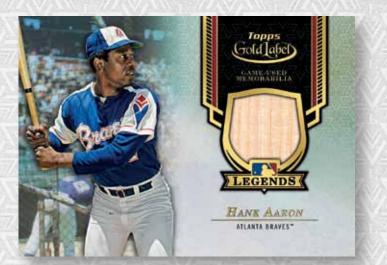

**MLB® LEGEND RELIC CARD** – Showcasing relic pieces of the greatest legends in the history of Major League Baseball<sup>®</sup>. 1 per case! NEW

> Black Refractor - #'d to 5 Gold Refractor - #'d 1/1

MLB<sup>®</sup> Legends Relic