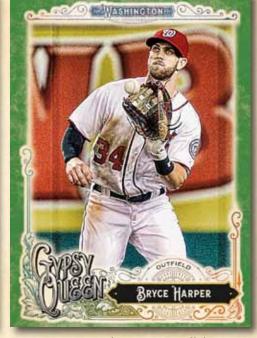

BASEBALL

BASE CARDS

Base Card

Base Card - Green Parallel

Call

Can D

In addition to the 300 Base Cards described here, this year's set will also feature 20 Short Printed Base Cards, exclusively featuring retired players and all-time greats.

COLOR PARALLELS OF THE BASE CARDS WILL INCLUDE:

• Green Parallel RETAIL VALUE PACK EXCLUSIVE!

his year's Gypsy Queen® release will include an

extensive, 300-card Base set. Collect all of today's active

MLB<sup>®</sup> standouts and rookies while looking for surprise