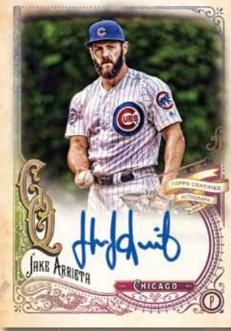

## GYPSY QUEEN AUTOGRAPHS NEW!

Featuring ON-CARD autographs of active veterans, rookies, and retired MLB® greats.

- Purple Parallel: sequentially numbered.
  - Black & White Parallel: sequentially numbered.
  - Black Parallel: numbered 1/1.