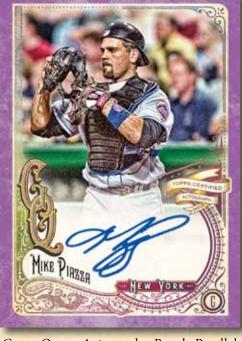

## GYPSY QUEEN AUTOGRAPHS NEW!

Featuring ON-CARD autographs of active veterans, rookies, and retired MLB® greats.

- Purple Parallel: sequentially numbered.
  - Black & White Parallel: sequentially numbered.
  - Black Parallel: numbered 1/1.