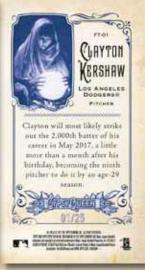

#### FORTUNE TELLERS MINIS **NEW!**

Showcasing "predictions" of events set to occur throughout the 2017 MLB<sup>®</sup> season.

- Green Parallel: sequentially numbered. RETAIL ONLY!
- Black Parallel: numbered 1/1.