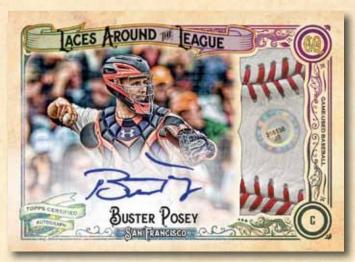

# LACES AROUND THE LEAGUE AUTOGRAPH RELICS NEW!

Utilizing the Laces Around the League concept from prior *Gypsy Queen*\* releases, but adding an ON-CARD autograph. Featuring cuts of game-used baseballs. Sequentially numbered.