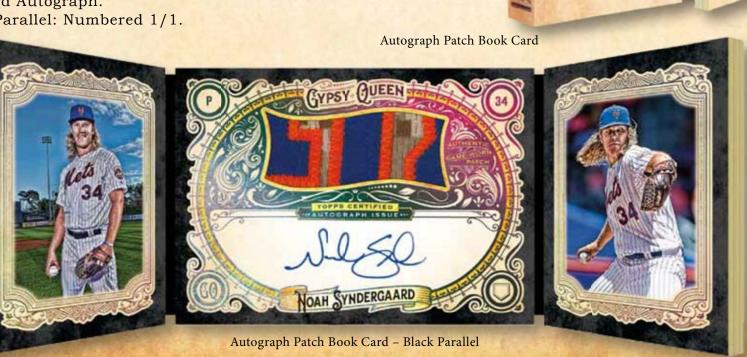

### PORTRAIT ART REPRODUCTIONS NEW!

Featuring exquisitely-detailed artistic player portraits.

2017 Topps® Gypsy Queen® will contain highly coveted autograph memorabilia cards, including a threepanel Autograph Patch Book Card!

TOGRAPH RELIC CARDS

Autograph Pa

A 3-panel booklet featuring two player images and an oversized multi-color patch piece. Sequentially numbered.

- On-Card Autograph.
- Black Parallel: Numbered 1/1.

Laces Around the League Autograph Relic