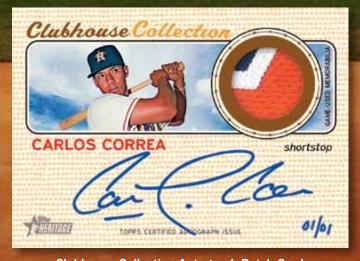

**Clubhouse Collection Autograph Patch Card** 

## **AUTOGRAPHED RELIC CARDS**

**CLUBHOUSE COLLECTION AUTOGRAPHED RELICS** – Single uniform and bat relic cards to be signed on-card by active players. Hand-numbered to low quantities.

**NEW!** Autograph Patch Parallel – Hand-numbered 1/1. HOBBY ONLY.