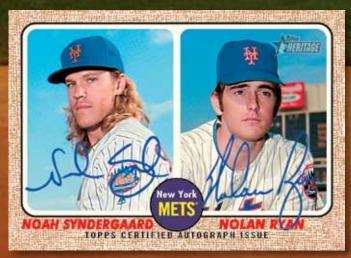

Real One Special Edition – Hand #'d to 68. Signed in red ink

**REAL ONE DUAL AUTOGRAPHS** – A mixture of retired & active players sign on-card autographs in blue ink. Hand-numbered to low quantities. **HOBBY ONLY**.

**REAL ONE TRIPLE AUTOGRAPHS** – A mixture of retired & active players sign on-card autographs in blue ink. Hand-numbered to low quantities. **HOBBY ONLY**.

**NEW!** 1968 POSTER BOX LOADER AUTOGRAPH – Styled after the oversized 1968 Topps Posters, featuring an on-card autograph. Subjects will feature active *MLB*° players. Hand-numbered to low quantities. **HOBBY ONLY**.