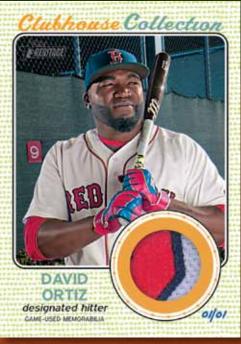

### **CLUBHOUSE COLLECTION RELICS –**

Single uniform and bat relic cards of active stars.

Gold Color Parallel - #'d to 99

NEW! Patch Parallel – Hand-numbered 1/1. HOBBY ONLY.

CLUBHOUSE COLLECTION DUAL RELIC - Dual uniform and/or bat relic cards featuring a player from 1968 matched with a current player from the same franchise. Hand-numbered to 68.