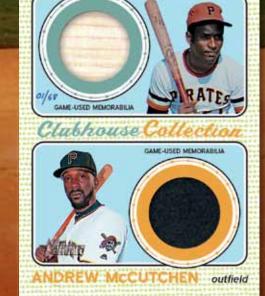

### **CLUBHOUSE COLLECTION RELICS –**

Single uniform and bat relic cards of active stars.

Gold Color Parallel - #'d to 99

NEW! Patch Parallel – Hand-numbered 1/1. HOBBY ONLY.

CLUBHOUSE COLLECTION DUAL RELIC - Dual uniform and/or bat relic cards featuring a player from 1968 matched with a current player from the same franchise. Hand-numbered to 68.

**NEW!** Patch Parallel – Hand-numbered 1/1. HOBBY ONLY.

**CLUBHOUSE COLLECTION TRIPLE RELIC** – Triple uniform and/or bat relic cards featuring players from 1968 matched with current players from the same franchise. Hand-numbered to 25.

**NEW!** Patch Parallel – Hand-numbered 1/1. HOBBY ONLY.

**CLUBHOUSE COLLECTION QUAD RELIC** – Quad uniform and bat relic cards featuring players from 1968 matched with a current player from the same franchise. Hand-numbered to 10.

NEW! Patch Parallel – Hand-numbered 1/1. HOBBY ONLY.

2017

**MAJOR** 

**Baseball Cut Signature Card** 