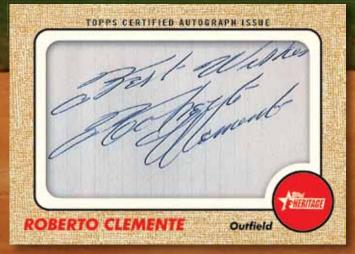

**FLASHBACKS AUTOGRAPHED RELICS** – Retired subjects will sign on-card autographs. Card will feature a highlight from their 1968 season. Hand-numbered to low quantities.

**NEW!** Autograph Patch Parallel – Hand-numbered 1/1. HOBBY ONLY.

2017

MAJOR LEAGUE BASEBALL®

ROBERTO CLEMENT

outfield

Clubhouse Collection Relic -**Patch Parallel** 