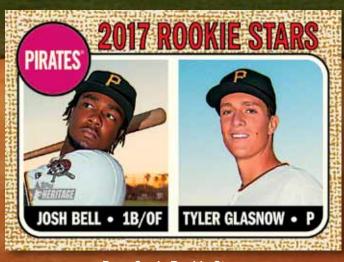

1 AUTOGRAPH OR RELIC CARD PLUS 1 BOX LOADER PER HOBBY BOX.

CELEBRATE THE CLASSIC 1968 TOPPS BASEBALL DESIGN IN THIS YEAR'S TOPPS HERITAGE BASEBALL. CURRENT STARS, MLB<sup>®</sup> LEGENDS AND DEBUTING ROOKIES ARE SHOWCASED ON THESE ICONIC CARDS.

MAJOR HIGHLIGHTS OF THE SET WILL INCLUDE:

• REAL ONE AUTOGRAPHS

- FLASHBACK AUTOGRAPH RELICS
- CLUBHOUSE COLLECTION RELICS
- RARE TOPPS 3D SET CARDS

**IN STORES MARCH 2017** 





Base Card - Veteran



**Base Card - Rookie Stars** 

## 2017



MAJOR LEAGUE BASEBALL

### **BASE CARDS**

500 total players including Veterans and Rookies in the 1968 Topps Design.

Collect all 100 high-number short prints.

**LOOK FOR: League Leaders** 

World Series® Highlights

**NEW!** Topps News All-Stars

**Rookie Stars** 

**Team Cards** 

**NEW!** Combo Cards

## **BASE CARD PARALLELS**

**NEW! GRAY BACKS** – Limited to 10.

**NEW! BRIGHT YELLOW BACKS** – Limited to 25.

**BLUE-BORDERED PARALLEL** – Limited to 50 HOBBY ONLY.

FLIP STOCK PARALLEL - Limited to 5. HOBBY ONLY.

LOOK FOR BASE CARD VARIATIONS TO BE ANNOUNCED!



## BASE CARD CHROME VARIATIONS

100 CARDS FROM THE BASE SET FEATURED ON CHROME TECHNOLOGY

Chrome Refractor Parallel – #'d to 568.

**Chrome Blue Bordered Parallel** – #'d to 68.