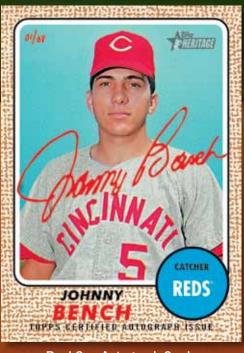

### **AUTOGRAPH CARDS**

**REAL ONE AUTOGRAPHS** – Retired and active players sign on-card autographs in blue ink. Select cards will feature players that appeared for the last time on a Topps card in 1968.

Real One Special Edition – Hand #'d to 68. Signed in red ink

**REAL ONE DUAL AUTOGRAPHS** – A mixture of retired & active players sign on-card autographs in blue ink. Hand-numbered to low quantities. **HOBBY ONLY**.