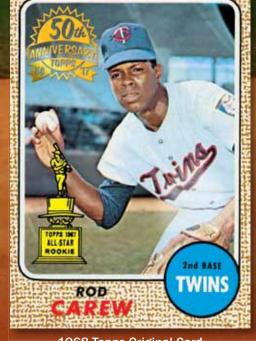

1968 CELEBRITY CUT SIGNATURES - Featuring musicians and celebrities that were popular in 1968. #'d 1/1.

1968 Topps Original Card