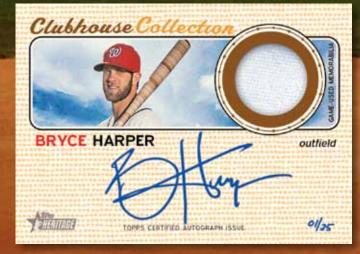

### **CLUBHOUSE COLLECTION RELICS –**

Single uniform and bat relic cards of active stars.

Gold Color Parallel - #'d to 99

NEW! Patch Parallel – Hand-numbered 1/1. HOBBY ONLY.

CLUBHOUSE COLLECTION DUAL RELIC - Dual uniform and/or bat relic cards featuring a player from 1968 matched with a current player from the same franchise. Hand-numbered to 68.