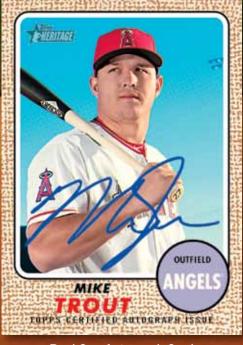

### **AUTOGRAPH CARDS**

**REAL ONE AUTOGRAPHS** – Retired and active players sign on-card autographs in blue ink. Select cards will feature players that appeared for the last time on a Topps card in 1968.