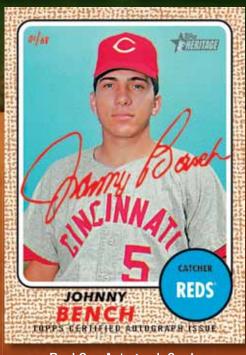

### **AUTOGRAPH CARDS**

**REAL ONE AUTOGRAPHS** – Retired and active players sign on-card autographs in blue ink. Select cards will feature players that appeared for the last time on a Topps card in 1968.

**Real One Special Edition** – Hand #'d to 68. Signed in red ink.