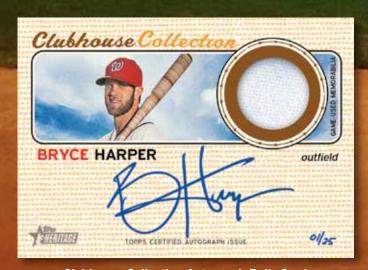

# BASEBALL

**Clubhouse Collection Autograph Relic Card** 

Real One Autograph Card

Real One Autograph Card -Real One Special Edition

### **AUTOGRAPHED RELIC CARDS**

CLUBHOUSE COLLECTION AUTOGRAPHED RELICS – Single uniform and bat relic cards to be signed on-card by active players. Hand-numbered to low quantities.

**FLASHBACKS AUTOGRAPHED RELICS** – Retired subjects will sign on-card autographs. Card will feature a highlight from their 1968 season. Hand-numbered to low quantities.