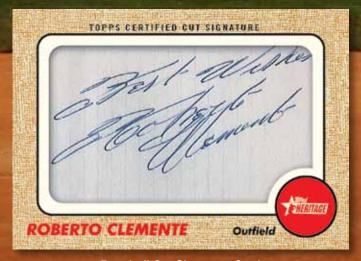

# BASEBALL

**Baseball Cut Signature Card** 

## STAMP & CUT SIGNATURE CARDS

2017

MAJOR LEAGUE **1968 U.S. POSTAGE STAMP RELICS** – Featuring a vintage photo of an event or player matched with a stamp from 1968. #'d to 50.

**1968 BASEBALL CUT SIGNATURES** – Featuring players from the 1968 set. #'d 1/1.