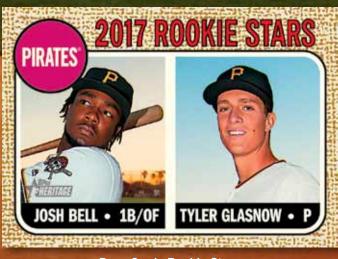

#### **BASE CARDS**

500 total players including Veterans and Rookies in the 1968 Topps Design.

Collect all 100 high-number short prints.

**LOOK FOR: League Leaders** 

World Series® Highlights

NEW! **Topps News All-Stars** 

**Rookie Stars** 

**Team Cards** 

**Combo Cards** NEW!