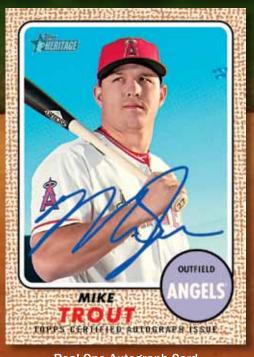

# BASEBALL

**Clubhouse Collection Autograph Relic Card** 

Real One Autograph Card

Real One Autograph Card -Real One Special Edition

### **AUTOGRAPH CARDS**

**REAL ONE AUTOGRAPHS** – Retired and active players sign on-card autographs in blue ink. Select cards will feature players that appeared for the last time on a Topps card in 1968.