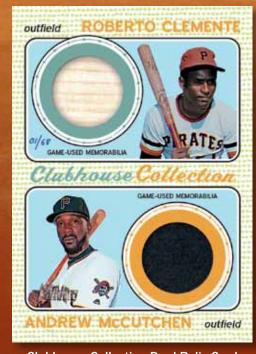

#### **CLUBHOUSE COLLECTION RELICS –**

Single uniform and bat relic cards of active stars.

Gold Color Parallel – #'d to 99

**CLUBHOUSE COLLECTION DUAL RELIC** – Dual uniform and/or bat relic cards featuring a player from 1968 matched with a current player from the same franchise. Hand-numbered to 68.

**CLUBHOUSE COLLECTION TRIPLE RELIC** – Triple uniform and/ or bat relic cards featuring players from 1968 matched with current players from the same franchise. Hand-numbered to 25.

**CLUBHOUSE COLLECTION QUAD RELIC** – Quad uniform and bat relic cards featuring players from 1968 matched with a current player from the same franchise. Hand-numbered to 10.

**Clubhouse Collection Dual Relic Card** 

2017

Copps

MAJOR
LEAGUE
RASERALIS