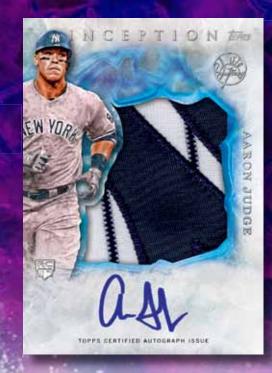

### **AUTOGRAPH RELIC AND AUTOGRAPH PATCH CARDS**

**INCEPTION AUTOGRAPH RELIC CARDS:** Up to 40 subjects to collect featuring 2017 rookies and the hottest young stars of the game. Each card will include the player's autograph and a large jersey piece. These cards will fall 4 per case. Base version will be seq #'d.

Magenta Parallel – #'d – Featuring Jersey Patch Relics! Red Parallel – #'d – Featuring Jersey Patch Relics! Orange Parallel – #'d – Featuring Jersey Patch Relics! Blue Parallel – #'d – Utilizing jersey buttons! Inception Parallel – #'d 1/1 – Utilizing the Majestic jersey logo! **INCEPTION AUTOGRAPHED JUMBO PATCH CARDS:** Up to 25 subjects to collect featuring 2017 rookies and the hottest young stars of the game. Each card will include the player's autograph and a jumbo jersey patch piece. These cards will fall 1 per case. Base version will be seq #'d.