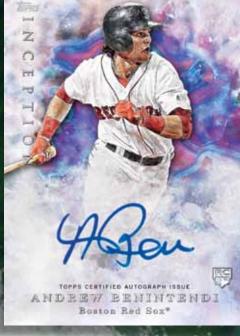

### AUTOGRAPH CARDS

**BASE ROOKIE & EMERGING STAR AUTOGRAPHS:** Featuring up to 50 players to collect, showcasing 2017 *MLB*<sup>®</sup> Rookies and rising stars of the game. Autographs will be signed directly on each card.