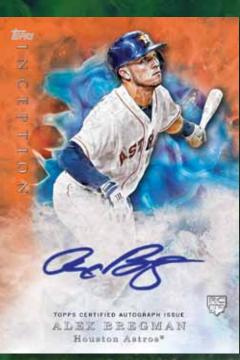

### AUTOGRAPH CARDS

**BASE ROOKIE & EMERGING STAR AUTOGRAPHS:** Featuring up to 50 players to collect, showcasing 2017 *MLB*<sup>®</sup> Rookies and rising stars of the game. Autographs will be signed directly on each card.