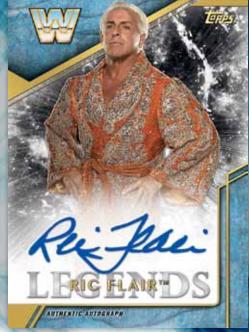

### **AUTOGRAPH CARDS**

### **AUTOGRAPH CARDS**

**Autographs from male and** female WWE Legends and **Hall of Famers** 

Parallels Include:

- Bronze: #'d to 99
- Silver: #'d to 50
- Blue: #'d to 25
- Gold: #'d to 10
- Black: #'d to 5
- Red: #'d 1 of 1