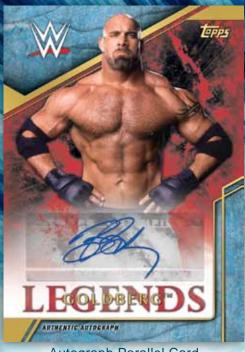

### **AUTOGRAPH CARDS**

### **AUTOGRAPH CARDS**

**Autographs from male and** female WWE Legends and **Hall of Famers** 

Parallels Include:

- Bronze: #'d to 99
- Silver: #'d to 50
- Blue: #'d to 25
- Gold: #'d to 10
- Black: #'d to 5
- Red: #'d 1 of 1