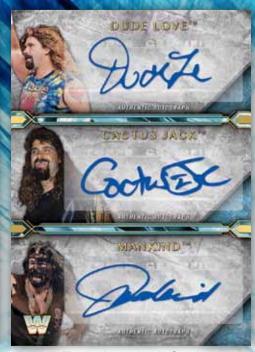

#### TRIPLE AUTOGRAPH CARDS

**Autographs of three Legends on** one card! #'d to 10

Parallels Include:

- Black: #'d to 5
- Red: #'d 1 of 1