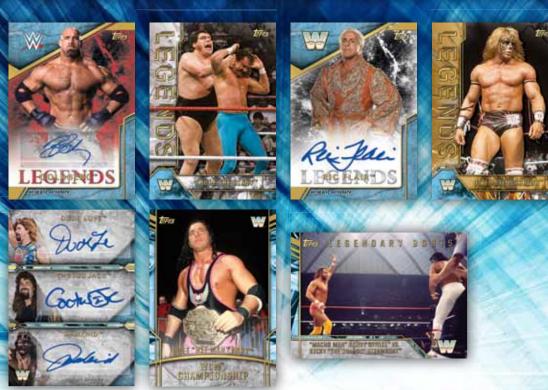

### **AUTOGRAPH CARDS**

### **AUTOGRAPH CARDS**

**Autographs from male and** female WWE Legends and **Hall of Famers** 

Parallels Include:

- Bronze: #'d to 99
- Silver: #'d to 50
- Blue: #'d to 25
- Gold: #'d to 10
- Black: #'d to 5
- Red: #'d 1 of 1

### **DUAL AUTOGRAPH CARDS**

Autographs of two Legends on one card! #'d to 10

Parallels Include:

- Black: #'d to 5
- Red: #'d 1 of 1

#### TRIPLE AUTOGRAPH CARDS

**Autographs of three Legends on** one card! #'d to 10

Parallels Include:

- Black: #'d to 5
- Red: #'d 1 of 1

### TRIBUTE CUT SIGNATURES

**Cut signatures of classic WWE Legends and** Hall of Famers, Numbered 1 of 1

Autograph Parallel Card

Triple Autograph Card

Autograph Card

### **BASE CARDS**

100 base cards on premium thick card stock featuring male and female WWE Legends from across the history of WWE, including Hall of Famers!

### **RETIRED CHAMPIONSHIPS**

Celebrating iconic champions who held retired titles including the WCW Championship, the Divas Championship, the Cruiserweight Championship, the WWE Women's Championship, and the World Tag Team Championship.

### **LEGENDARY BOUTS**

Featuring some of the greatest matches from across the history of WWE.

**Retired Championships Card** 

**Legendary Bout Card** 

Collect your favorite WWE Legends and Hall of Famers on thick premium card stock!