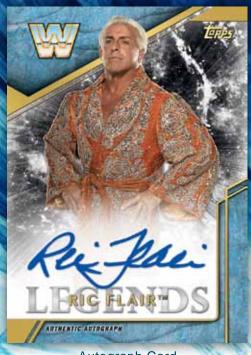

### **AUTOGRAPH CARDS**

### **AUTOGRAPH CARDS**

**Autographs from male and** female WWE Legends and **Hall of Famers** 

Parallels Include:

- Bronze: #'d to 99
- Silver: #'d to 50
- Blue: #'d to 25
- Gold: #'d to 10
- Black: #'d to 5
- Red: #'d 1 of 1