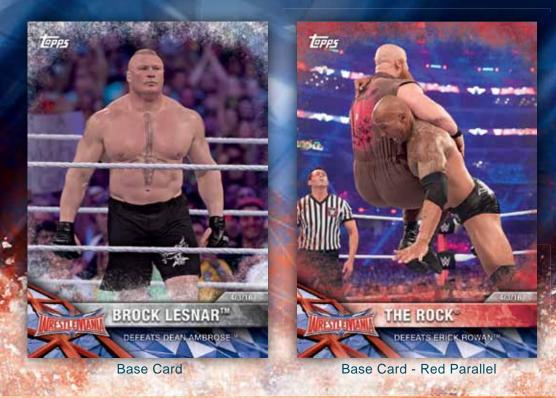

### 100 NEW BASE CARDS FEATURING THE BEST WWE MATCHES OF THE PAST YEAR!

### **PARALLELS INCLUDE:**

- BRONZE: 1 IN 2 PACKS
- BLUE: #'D TO 99 NEW
- SILVER: #'D TO 25 HOBBY ONLY
- GOLD: #'D TO 10
- RED: 1 OF 1

WRESTLEMANIA® ROSTER CARDS Superstars who competed on Sports Entertainment's biggest stage!