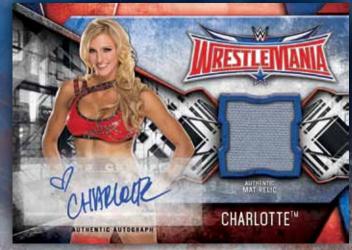

### TRIPLE THREAT AUTOGRAPHED DUAL RELIC CARDS

Featuring a Superstar's autograph, shirt relic and *WrestleMania*<sup>®</sup> 32 mat relic. #'d to 10 Shirt Relic Card

CESARO

Autographed Shirt Relic Card

**SHIRT RELIC CARDS** 

*WRESTLEMANIA®* 32 MAT RELIC CARDS Pieces of the *WrestleMania®* 32 canvas mat!

NXT TAKEOVER: DALLAS MAT RELIC CARDS

Pieces of the canvas mat from NXT Takeover: Dallas!

ANDRE THE GIANT BATTLE ROYAL COMMEMORATIVE TROPHY CARDS