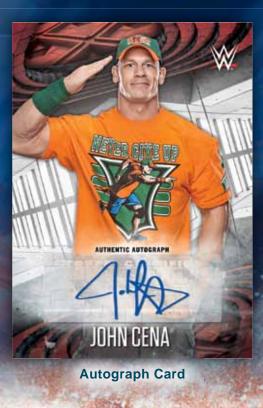

### **AUTOGRAPH CARDS**

Autographs of WWE Superstars in both the Men's and Women's Divisions, WWE Legends, Rookies & NXT Prospects!

#### **PARALLELS INCLUDE:**

- BLUE: #'D TO 50
- SILVER: #'D TO 25 HOBBY ONLY
- GOLD: #'D TO 10
- RED: 1 OF 1

18.