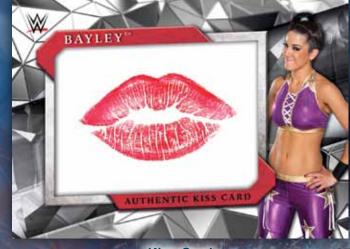

### **KISS CARDS**

Featuring lip stain kisses from the most popular Superstars in the Women's Divisions of WWE & NXT!

**PARALLELS INCLUDE:** 

- GOLD: #'D TO 10
- RED: 1 OF 1

AUTOGRAPH KISS CARDS With autographs signed directly on the kisses!

**PARALLELS INCLUDE:** • GOLD: #'D TO 10 • RED: 1 OF 1

**Kiss Card** 