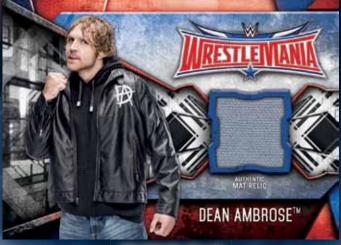

### SHIRT RELIC CARDS Featuring Superstar-worn clothing from WWE & NXT!

**PARALLELS INCLUDE:** 

- BLUE: #'D TO 50
- SILVER: #'D TO 25
- GOLD: #'D TO 10
- RED: 1 OF 1

*WRESTLEMANIA®* 32 MAT RELIC CARDS Pieces of the *WrestleMania®* 32 canvas mat!

NXT TAKEOVER: DALLAS MAT RELIC CARDS

Pieces of the canvas mat from NXT Takeover: Dallas!

ANDRE THE GIANT BATTLE ROYAL COMMEMORATIVE TROPHY CARDS