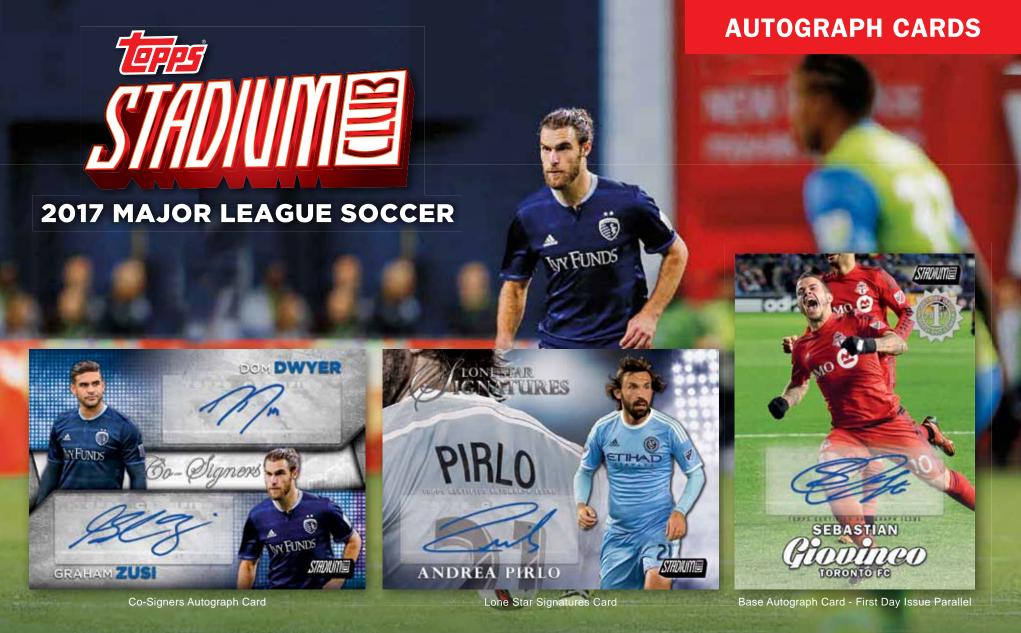

Two Autograph Cards will fall in each Hobby Box of 2017 Stadium Club<sup>®</sup> MLS. In addition, each Hobby Case will guarantee 2 Lone Star Signature cards!

#### **CO-SIGNERS AUTOGRAPHS**

Dual subject cards featuring autographs of thematically-paired MLS veterans.

**LONE STAR SIGNATURES** 2 per Hobby case! **HOBBY ONLY** Highighting MLS greats in a vivid, dual image autograph subset.

#### **BASE AUTOGRAPH PARALLEL CARDS**

A parallel of the Base Card design featuring autographs of active MLS standouts.

Look for low-numbered, parallel variations!

HOBBY