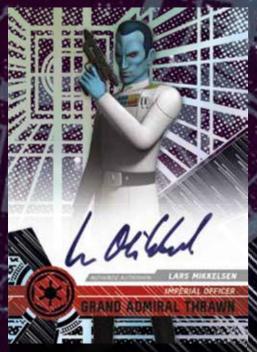

## HIGH TEK

teres

TOPPS STAR WARS HIGH TEK FEATURES OVER 40 AUTOGRAPH SIGNERS FROM ACROSS THE STAR WARS SAGA INCLUDING FIRST-TIME SIGNERS FROM THE LATEST FILM ROGUE ONE!

**Autograph Card** 

Autograph Card - Black Diffractor

Autograph Card -Gold Rainbow Foil Parallel

PARALLELS INCLUDE:

Tidal Diffractor-Numbered to 75
Gold Rainbow Foil-Numbered to 50
Orange Magma Diffractor-Numbered to 25
Green Cube Diffractor-Numbered to 10
Red Orbit Diffractor-Numbered to 5
Black Galactic Diffractor-Numbered 1/1
Printing Proofs-Numbered 1/1