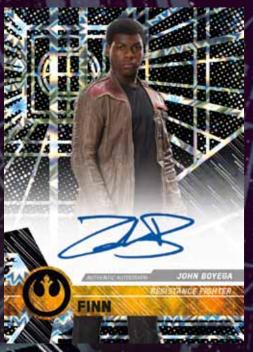

## HIGH TEK

teres

TOPPS STAR WARS HIGH TEK FEATURES OVER 40 AUTOGRAPH SIGNERS FROM ACROSS THE STAR WARS SAGA INCLUDING FIRST-TIME SIGNERS FROM THE LATEST FILM ROGUE ONE!

**Autograph Card** 

Autograph Card - Black Diffractor

**AUTOGRAPH CARDS** 

2017

**Dual Autograph Card** 

**Dual Autograph Cards** Featuring key character pairings from across the Star Wars saga.