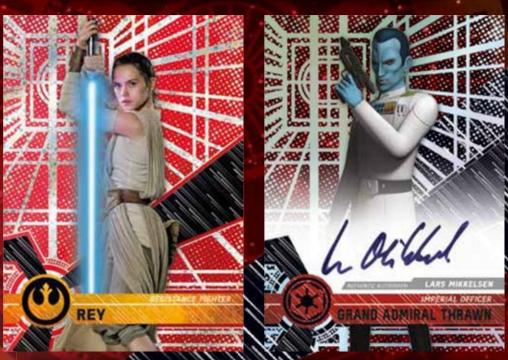

## HIGH TEK

teres

TOPPS STAR WARS HIGH TEK FEATURES OVER 40 AUTOGRAPH SIGNERS FROM ACROSS THE STAR WARS SAGA INCLUDING FIRST-TIME SIGNERS FROM THE LATEST FILM ROGUE ONE!

**Autograph Card** 

Autograph Card - Black Diffractor

Autograph Card -Gold Rainbow Foil Parallel

PARALLELS INCLUDE:

Tidal Diffractor-Numbered to 75
Gold Rainbow Foil-Numbered to 50
Orange Magma Diffractor-Numbered to 25
Green Cube Diffractor-Numbered to 10
Red Orbit Diffractor-Numbered to 5
Black Galactic Diffractor-Numbered 1/1
Printing Proofs-Numbered 1/1

**AUTOGRAPH CARDS** 

2017

**Dual Autograph Card** 

**Dual Autograph Cards** Featuring key character pairings from across the Star Wars saga.