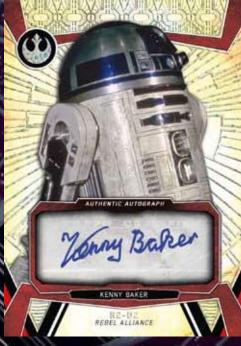

## HIGH TEK

teres

TOPPS STAR WARS HIGH TEK FEATURES OVER 40 AUTOGRAPH SIGNERS FROM ACROSS THE STAR WARS SAGA INCLUDING FIRST-TIME SIGNERS FROM THE LATEST FILM ROGUE ONE!

**Autograph Card** 

Autograph Card - Black Diffractor

**AUTOGRAPH CARDS** 

2017

**Dual Autograph Card** 

**Dual Autograph Cards** Featuring key character pairings from across the Star Wars saga.