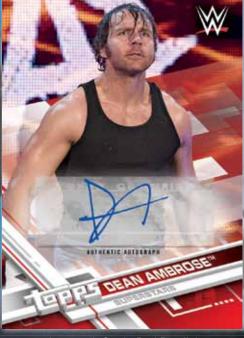

#### **AUTOGRAPH CARDS**

Autographs of WWE Superstars in both the Men's and Women's Divisions, WWE Legends, Rookies & NXT Prospects!

Parallels Include:

- BLUE Sequentially numbered to 50.
- SILVER Sequentially numbered to 25. HOBBY ONLY
- GOLD Sequentially numbered to 10.
- **RED** Numbered 1/1.