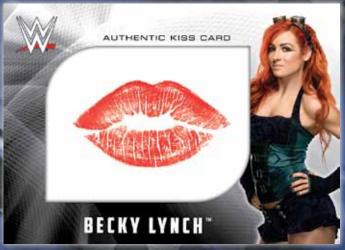

#### KISS CARDS

Featuring lip stain kisses from the most popular Superstars in the Women's Division of WWE & NXT!

Parallels Include:

- GOLD Sequentially numbered to 10.
- **RED** Numbered 1/1.