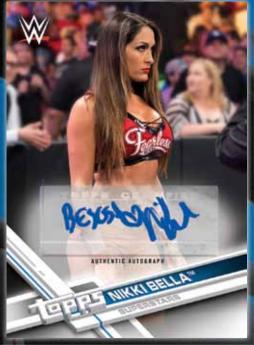

#### **AUTOGRAPH CARDS**

Autographs of WWE Superstars in both the Men's and Women's Divisions, WWE Legends, Rookies & NXT Prospects!

Parallels Include:

- BLUE Sequentially numbered to 50.
- SILVER Sequentially numbered to 25. HOBBY ONLY
- GOLD Sequentially numbered to 10.
- **RED** Numbered 1/1.