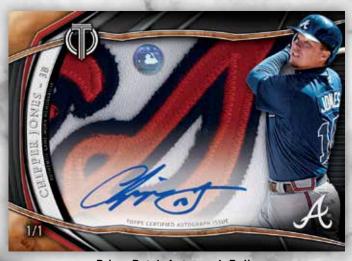

- Green Parallel sequentially numbered.
- Purple Parallel sequentially numbered to 50.
- Orange Parallel sequentially numbered to 25.
- White Parallel numbered 1/1.

Also look for a staggering variety of 1/1 *Prime Patch Autograph Relic cards*, each showcasing a jumbo-sized multi-color patch piece paired with an on-card autograph!