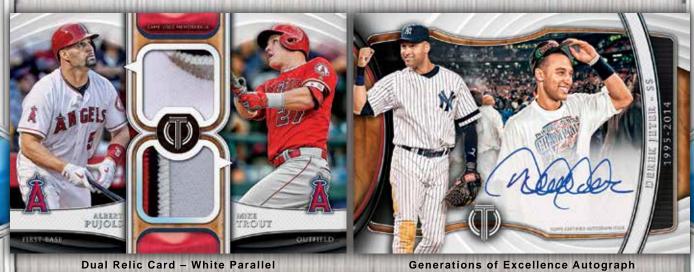

#### **DUAL RELICS**

Featuring a checklist of both single-player and dual-player subject combinations. Each card will deliver two game-used memorabilia pieces and will be sequentially numbered.

## GENERATIONS OF EXCELLENCE AUTOGRAPHS 1 PER CASE IN 2018!

Iconic multi-image cards featuring sequentially numbered autographs of the game's retired stars. Now a case hit for the 2018 release!

Parallels for both Tribute to the Moment Continuity and Generations of Excellence will include, but are not limited to: