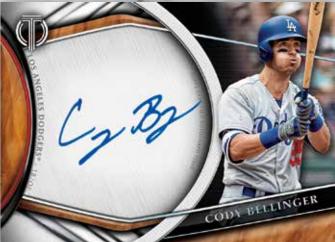

#### TRIBUTE AUTOGRAPHS

Featuring a high-end checklist that includes MLB® veterans, elite rookies and retired icons on Tribute's signature horizontal design. Sequentially numbered. Parallels will include, but are not limited to:

**Tribute Autograph** 

Tribute to the Moment Continuity Autograph -**Purple Parallel** 

RETURNING AUTOGRAPH SUBSETS <