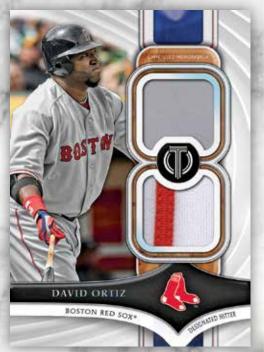

#### **DUAL RELICS**

Featuring a checklist of both single-player and dual-player subject combinations. Each card will deliver two game-used memorabilia pieces and will be sequentially numbered.

### TRIBUTE TRIPLE RELICS NEW!

Showcasing compelling combinations of three game-used memorabilia pieces per card. Sequentially numbered.

Parallels for the above mentioned relic subsets will include, but are not limited to:

NEW!

**Dual Relic Card** 