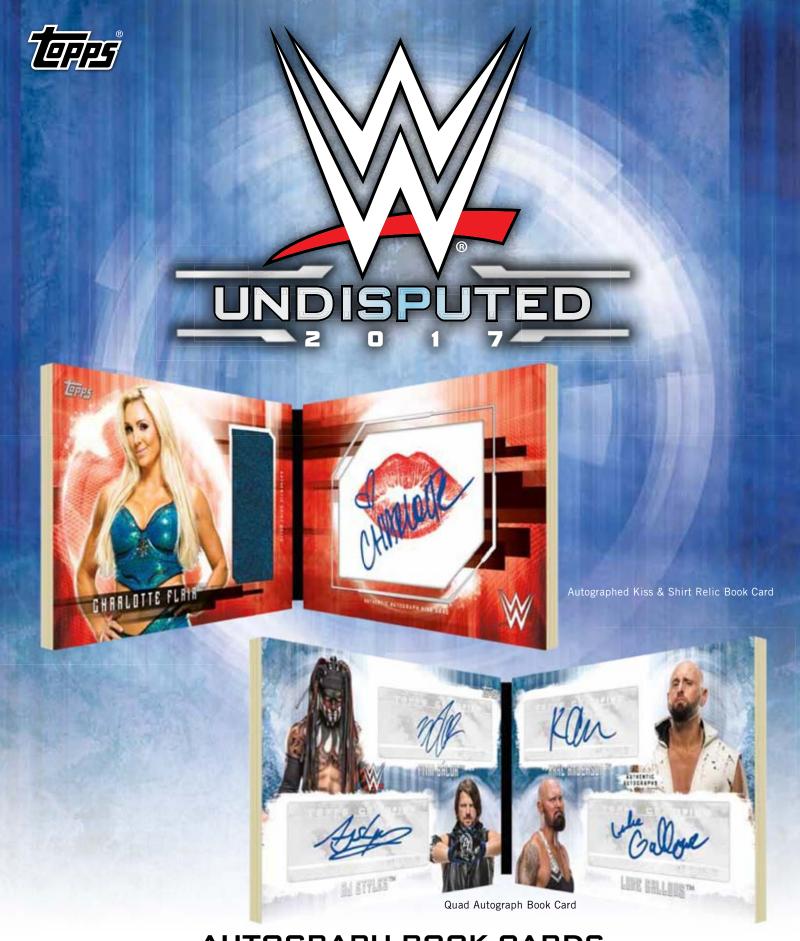

# **AUTOGRAPH BOOK CARDS**

**AUTOGRAPHED KISS & SHIRT RELIC BOOK CARDS**: With an autographed kiss and jumbo shirt relic swatch from a WWE or NXT Women's Division Superstar. Sequentially numbered to 5

QUAD AUTOGRAPH BOOK CARDS: Sequentially numbered to 5