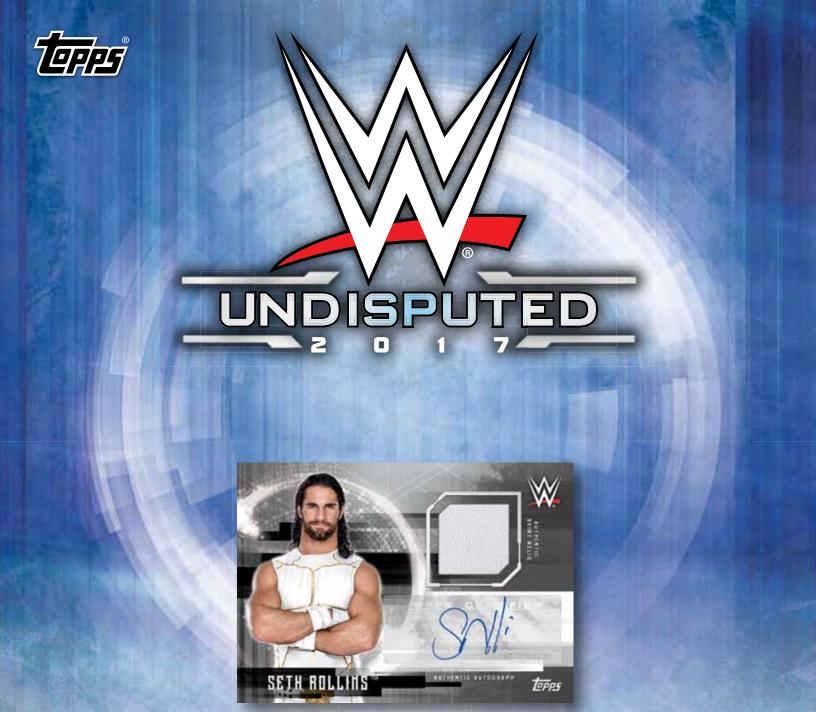

# **RELIC CARDS & AUTOGRAPH RELIC CARDS**

**UNDISPUTED RELIC CARDS**: Featuring a worn shirt relic.

**UNDISPUTED AUTOGRAPH RELIC CARDS**: Featuring a worn shirt relic and an autograph.