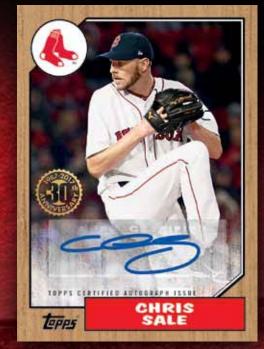

# 1987 TOPPS BASEBALL — ROOKIES, RISING STARS & TRADED

AUTOGRAPH CARDS Featuring 2017 MLB\* rookies, rising stars and traded veterans on the classic Topps '87 design. Select subjects will sign their autographs directly on card!

**NEW!** • GLOSSY PARALLEL - Sequentially numbered to 15 or less.

- WOOD PARALLEL Sequentially numbered to 10.
- ASH WOOD PARALLEL Sequentially numbered to 5.
- BIRCH WOOD PARALLEL Sequentially numbered 1/1.