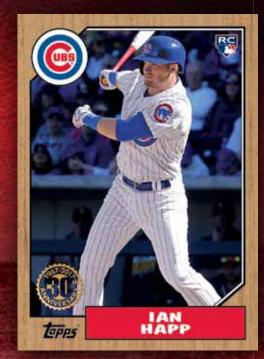

# 1987 TOPPS BASEBALL — ROOKIES, RISING

STARS & TRADED The 1987 set is one of the most recognizable designs of all time with its wood-grain border and clean design. We celebrate the 30th Anniversary of this iconic design with an expansive trading card set showcasing 2017 MLB\* rookies, rising stars and traded veterans. 1:8 packs