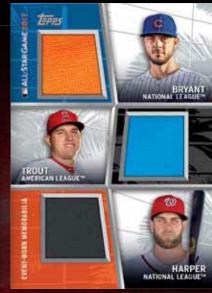

#### **ALL-STAR STITCHES DUAL CARDS**

Highlighting the best 2017 MLB\* All-Star Game\* combinations #'d to 25.

ALL-STAR STITCHES TRIPLE CARDS Representing All-Star trios #'d to 25.

TOPPS SALUTE AUTOGRAPH CARDS Celebrating player performances from the season with a focus on rookies and young stars.