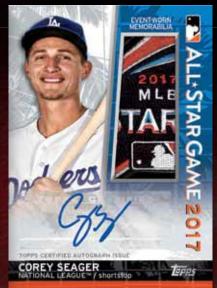

#### ALL-STAR STITCHES AUTOGRAPH CARDS

Highlighting 2017 MLB\* All-Star Game\* selections with a relic piece and an autograph #'d to 25 or less.

- ORANGE PARALLEL Sequentially numbered to 10 or less.
- PLATINUM PARALLEL Sequentially numbered 1/1.

## **NEW! ALL-STAR STITCHES DUAL AUTOGRAPH CARDS**

Featuring the best 2017 MLB\* All-Star Game\* selection combinations #'d to 25 or less.

- ORANGE PARALLEL Sequentially numbered to 10 or less.
- PLATINUM PARALLEL Sequentially numbered 1/1.