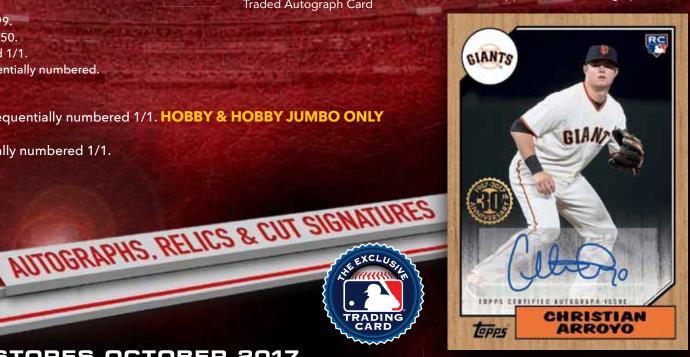

# 1987 TOPPS BASEBALL — ROOKIES, RISING STARS & TRADED

AUTOGRAPH CARDS Featuring 2017 MLB\* rookies, rising stars and traded veterans on the classic Topps '87 design. Select subjects will sign their autographs directly on card!

**NEW!** • GLOSSY PARALLEL - Sequentially numbered to 15 or less.

- WOOD PARALLEL Sequentially numbered to 10.
- ASH WOOD PARALLEL Sequentially numbered to 5.
- BIRCH WOOD PARALLEL Sequentially numbered 1/1.

OWN THE NAME RELICS Sequentially numbered 1/1. HOBBY & HOBBY JUMBO ONLY CUT SIGNATURES Sequentially numbered 1/1.

1987 Topps Baseball -Traded Autograph Card

1987 Topps Baseball - Autograph Card

1987 Topps Baseball -