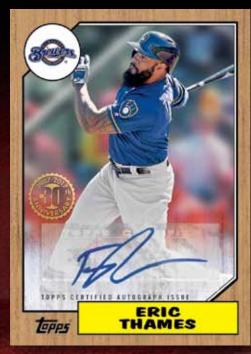

# 1987 TOPPS BASEBALL — ROOKIES, RISING STARS & TRADED

AUTOGRAPH CARDS Featuring 2017 MLB\* rookies, rising stars and traded veterans on the classic Topps '87 design. Select subjects will sign their autographs directly on card!

**NEW!** • GLOSSY PARALLEL - Sequentially numbered to 15 or less.

- WOOD PARALLEL Sequentially numbered to 10.
- ASH WOOD PARALLEL Sequentially numbered to 5.
- BIRCH WOOD PARALLEL Sequentially numbered 1/1.