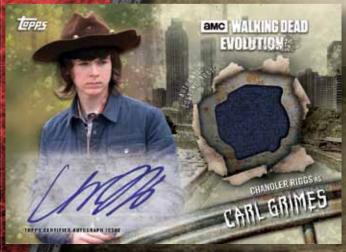

### Costume Relic Cards:

- Brown #'d to 99
- Black #'d to 50
- Green #'d to 25
  Black & White #'d to 10
- Blood Red #'d 1 of 1

Autographed Relic Cards - #'d to 10

Blood Parallel – #'d 1 of 1

Dual Relic Cards - #'d to 10

Blood Parallel – #'d 1 of 1

Triple Relic Cards – # to 10 NEW

Blood Parallel – #'d 1 of 1

**Sketch Cards featuring** characters from across all seven seasons!

Autographed Costume Relic Card

Costume Relic Card