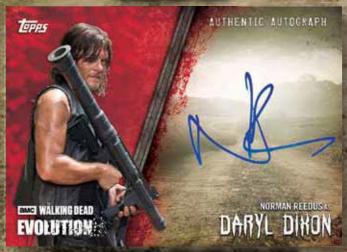

### EVOLUTION.

AUTOGRAPH CARDS TRADING CARDS

Autograph Parallels:

- Brown #'d to 99
- Black #'d to 50
- Green #'d to 25
- Black & White #'d to 10
- Blood Red #'d 1 of 1
- Printing Plates #'d 1 of 1