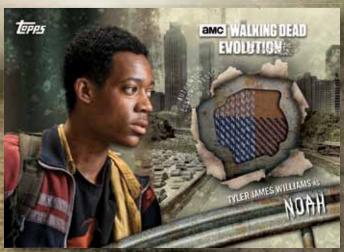

### Costume Relic Cards:

- Brown #'d to 99
- Black #'d to 50
- Green #'d to 25
  Black & White #'d to 10
- Blood Red #'d 1 of 1

Autographed Relic Cards - #'d to 10

Blood Parallel – #'d 1 of 1

Dual Relic Cards - #'d to 10