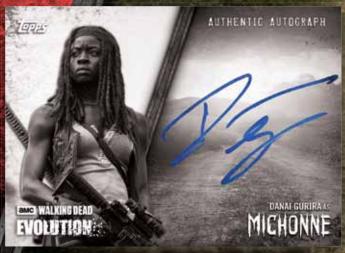

### EVOLUTION.

AUTOGRAPH CARDS TRADING CARDS

Autograph Parallels:

- Brown #'d to 99
- Black #'d to 50
- Green #'d to 25
- Black & White #'d to 10
- Blood Red #'d 1 of 1
- Printing Plates #'d 1 of 1