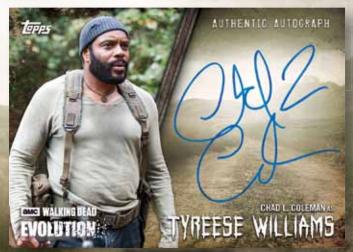

### EVOLUTION.

AUTOGRAPH CARDS TRADING CARDS

Autograph Parallels:

- Brown #'d to 99
- Black #'d to 50
- Green #'d to 25
- Black & White #'d to 10
- Blood Red #'d 1 of 1
- Printing Plates #'d 1 of 1