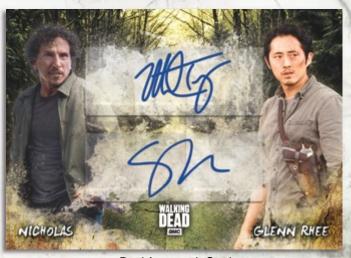

### **AUTOGRAPH CARDS**

- Rust #'d to 99
- Blue #'d to 50
- Mold #'d to 25
- Sepia #'d to 10
- Black & White #'d to 5
- Blood Red #'d 1 of 1
- Printing Plates 4 colors, each 1 of 1

Look for rare Dual Autographs & Triple Autographs with parallels to chase!

**Dual Autograph Card** 

**NEW** Look for ultra-rare Dual Autograph Relic Cards, featuring two costume pieces and two autographs on one card! Also look for Sketch Cards featuring characters from across all seven seasons!