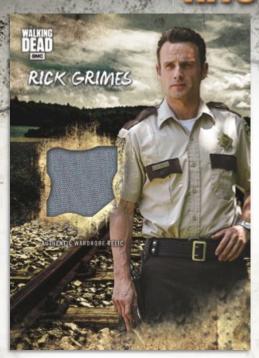

## TRAPING CARPS

Costume Relic Card

Costume Relic Cards, featuring screen-worn material from the show!