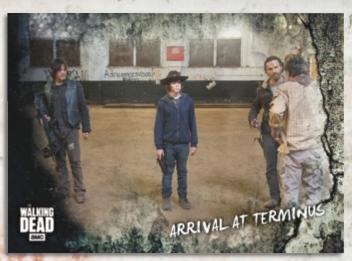

### BASE & INSERT CARDS

Base Card - Blood Parallel

100 Base Cards show how the group of survivors made their way to Alexandria, and highlight the greatest moments along the way! Featuring storylines from the first seven seasons of the show!