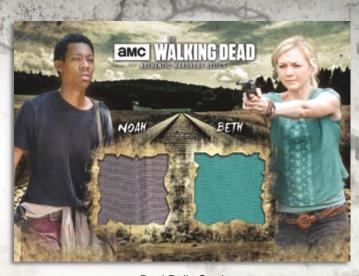

### 6 Parallels to Chase:

- Rust #'d to 99
- Blue #'d to 50
- Mold #'d to 25
- Sepia #'d to 10
- Black & White #'d to 5Blood Red #'d 1 of 1

**Dual Relic Card** 

Look for Autographed Costume Relic Cards with parallels to chase!

Look for Dual Relic Cards with parallels to chase!

TRAPING CARDS