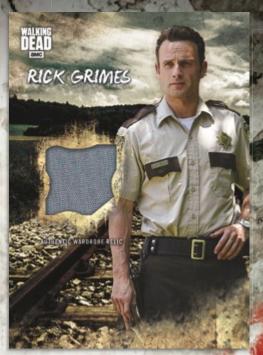

## TRAPING CARPS

Costume Relic Card

Costume Relic Cards, featuring screen-worn material from the show!