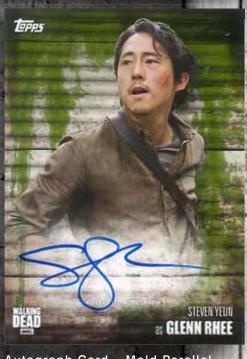

# AUTOGRAPH CARDS

5 Parallels to Chase:

- Rust #'d to 99
- Mud #'d to 50
- Mold #'d to 25
- Sepia #'d to 10
- Blood #'d 1 of 1

Autograph Card - Mold Parallel

Autograph Card - Blood Parallel

Autograph Card - Mold Parallel