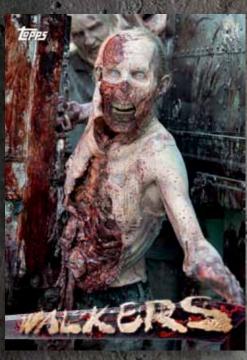

### **INSERT CARDS**

**3 INSERTS TO CHASE** 

Character Cards Walkers Chop – NEW! 6 Parallels to Chase: NEW!

- Rust #'d to 99
- Mud #'d to 50
- Mold #'d to 25
- Sepia #'d to 10
- Blood #'d 1 of 1
- Printing Plates #'d 1 of 1

Walkers Card

Chop Card