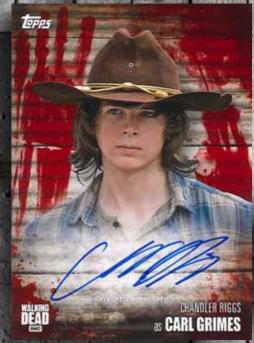

# AUTOGRAPH CARDS

5 Parallels to Chase:

- Rust #'d to 99
- Mud #'d to 50
- Mold #'d to 25
- Sepia #'d to 10
- Blood #'d 1 of 1

Autograph Card - Mold Parallel

Autograph Card - Blood Parallel

Autograph Card - Mold Parallel