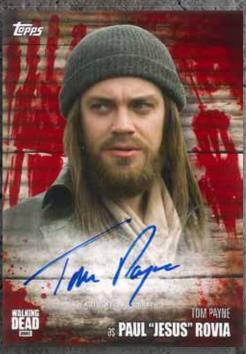

# AUTOGRAPH CARDS

5 Parallels to Chase:

- Rust #'d to 99
- Mud #'d to 50
- Mold #'d to 25
- Sepia #'d to 10
- Blood #'d 1 of 1

Autograph Card - Mold Parallel

Autograph Card - Blood Parallel

Autograph Card - Mold Parallel

### Confirmed Signers Include:

- Jeffrey Dean Morgan
- Norman Reedus
- Danai Gurira
- Steven Yeun
- Michael Cudlitz
- Chandler Riggs
- Tom Payne
- Melissa McBride
- Sonequa Martin-Green

- Christian Serratos
- Josh McDermitt
- Tovah Feldshuh
- Alexandra
  Breckenridge
- Benedict Samuel
- Michael Traynor
- Major Dodson