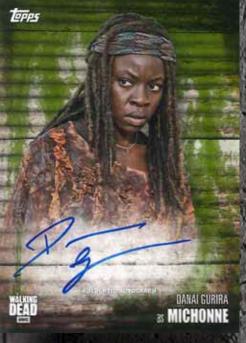

# AUTOGRAPH CARDS

5 Parallels to Chase:

- Rust #'d to 99
- Mud #'d to 50
- Mold #'d to 25
- Sepia #'d to 10
- Blood #'d 1 of 1

Autograph Card - Mold Parallel

Autograph Card - Blood Parallel

Autograph Card - Mold Parallel

### Confirmed Signers Include:

- Jeffrey Dean Morgan
- Norman Reedus
- Danai Gurira
- Steven Yeun
- Michael Cudlitz
- Chandler Riggs
- Tom Payne
- Melissa McBride
- Sonequa Martin-Green

- Christian Serratos
- Josh McDermitt
- Tovah Feldshuh
- Alexandra
  Breckenridge
- Benedict Samuel
- Michael Traynor
- Major Dodson