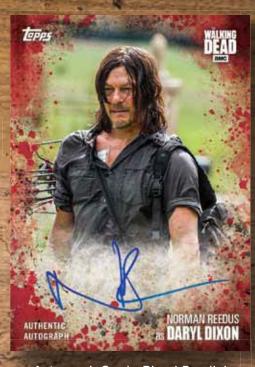

### AUTOGRAPH CARDS

#### **Autograph Cards 5 Parallels to Chase:**

• Rust: #'d to 99 • Mud: #'d to 50 • Mold: #'d to 25 Sepia: #'d to 10 Blood: #'d 1 of 1

Autograph Card - Blood Parallel

Autograph Card

**Dual Autograph Card** 