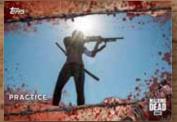

#### **Autograph Cards 5 Parallels to Chase:**

• Rust: #'d to 99 • Mud: #'d to 50 • Mold: #'d to 25 Sepia: #'d to 10 Blood: #'d 1 of 1

Autograph Card - Blood Parallel

Autograph Card

**Dual Autograph Card** 