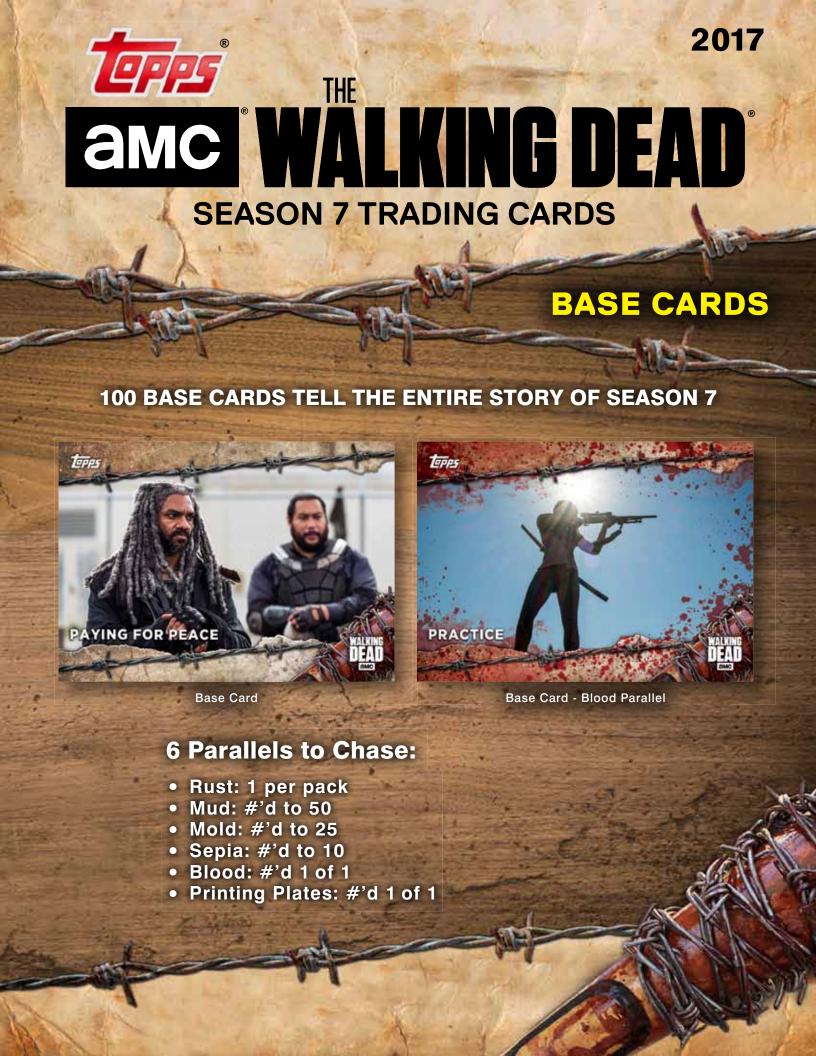

# 

**SEASON 7 TRADING CARDS** 

### AUTOGRAPH CARDS

#### **Autograph Cards 5 Parallels to Chase:**

• Rust: #'d to 99 • Mud: #'d to 50 • Mold: #'d to 25 Sepia: #'d to 10 Blood: #'d 1 of 1



Autograph Card - Blood Parallel



Autograph Card



**Dual Autograph Card** 

 Dual Autographs & **Triple Autographs to chase.** With Blood Parallel #'d 1 of 1.



# 

**SEASON 7 TRADING CARDS** 

### SKETCH CARDS & RELIC CARDS

Sketch Cards featuring Season 7 characters





Sketch Cards

Costume Relic Cards with Parallels, featuring costumes from the show

#### **5 Parallels to Chase:**

- Rust: #'d to 99
- Mud: #'d to 50
- Mold: #'d to 25
- Sepia: #'d to 10 Blood: #'d 1 of 1

- Autographed Relic Cards #'d to 10
  - Blood Parallel #'d 1 of 1
- Dual Relic Cards #'d to 15 Blood Parallel #'d 1