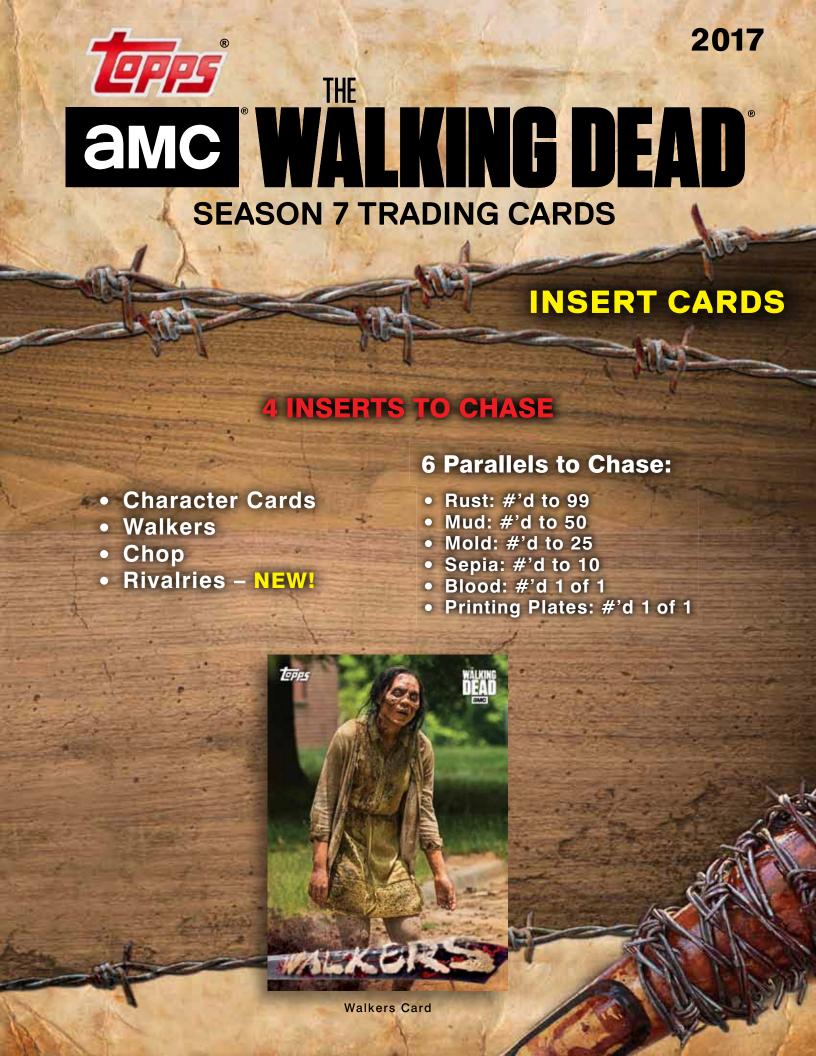

# 

**SEASON 7 TRADING CARDS** 

### AUTOGRAPH CARDS

#### **Autograph Cards 5 Parallels to Chase:**

• Rust: #'d to 99 • Mud: #'d to 50 • Mold: #'d to 25 Sepia: #'d to 10 Blood: #'d 1 of 1



Autograph Card - Blood Parallel



Autograph Card



**Dual Autograph Card** 

 Dual Autographs & **Triple Autographs to chase.** With Blood Parallel #'d 1 of 1.



# 

**SEASON 7 TRADING CARDS** 

### SKETCH CARDS & RELIC CARDS

Sketch Cards featuring Season 7 characters





Sketch Cards

Costume Relic Cards with Parallels, featuring costumes from the show

#### **5 Parallels to Chase:**

- Rust: #'d to 99
- Mud: #'d to 50
- Mold: #'d to 25
- Sepia: #'d to 10 Blood: #'d 1 of 1

- Autographed Relic Cards #'d to 10
  - Blood Parallel #'d 1 of 1
- Dual Relic Cards #'d to 15 Blood Parallel #'d 1 of