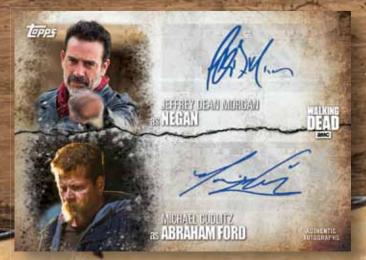

#### **Autograph Cards 5 Parallels to Chase:**

• Rust: #'d to 99 • Mud: #'d to 50 • Mold: #'d to 25 Sepia: #'d to 10 Blood: #'d 1 of 1

Autograph Card - Blood Parallel

Autograph Card

**Dual Autograph Card** 

 Dual Autographs & **Triple Autographs to chase.** With Blood Parallel #'d 1 of 1.