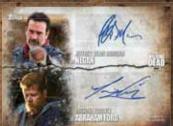

#### **Autograph Cards 5 Parallels to Chase:**

• Rust: #'d to 99 • Mud: #'d to 50 • Mold: #'d to 25 Sepia: #'d to 10 Blood: #'d 1 of 1

Autograph Card - Blood Parallel

Autograph Card

**Dual Autograph Card** 

 Dual Autographs & **Triple Autographs to chase.** With Blood Parallel #'d 1 of 1.