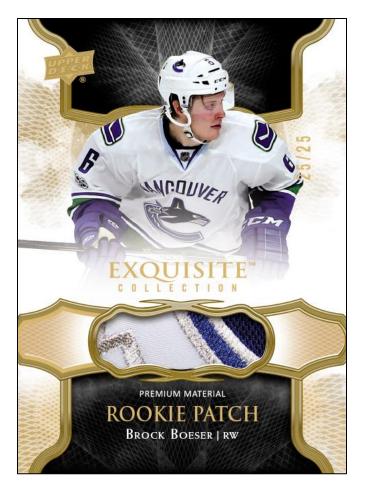

# **EXQUISITE®**

**Exquisite Rookie Patch Spectrum Parallel** 

Every Box of Black
Diamond Hockey
Will Contain A 1-Card
Bonus Pack of
Exquisite Collection
Hockey

Pull an Amazing Array of '17-18 Rookies and <u>Premium Memorabilia</u> Cards