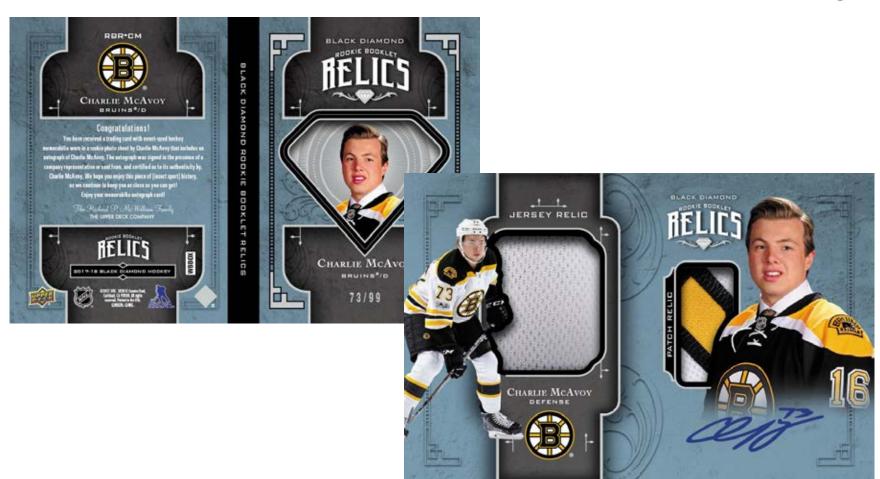

# ROOKIE INSERTS

Booklets that are Made to Sing!

Rookie Booklet Relics – Auto Patch Parallel