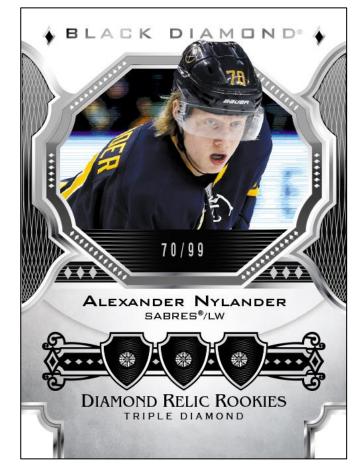

# DIAMOND RELICS

### Collect One Diamond Relic Card Per Inner Shipper on avg

**Featuring More Than 30 Elite 2017-18 Prospects** 

Find four levels with 1 to 4 diamonds embedded within each card

#### V eteran Diamond Relic cards are back

Featuring 1 to 4 Diamonds Embedded Within Each Card And Limited To 5 Copies Per

Diamond Relic Rookie Gems - Triple Diamond

Find The Stunning Pure Black Diamond Relic Parallel Cards of This

Year's Elite Rookies And

Top Veterans Numbered

1 - 0 f - 1