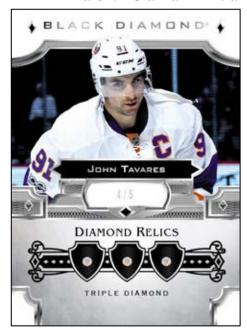

# DIAMOND RELICS

### Collect One Diamond Relic Card Per Inner Shipper on avg

**Featuring More Than 30 Elite 2017-18 Prospects** 

Find four levels with 1 to 4 diamonds embedded within each card

#### V eteran Diamond Relic cards are back

Featuring 1 to 4 Diamonds Embedded Within Each Card And Limited To 5 Copies Per

Diamond Relic Rookie Gems - Triple Diamond

Find The Stunning Pure Black Diamond Relic Parallel Cards of This

Year's Elite Rookies And

Top Veterans Numbered

1 - 0 f - 1