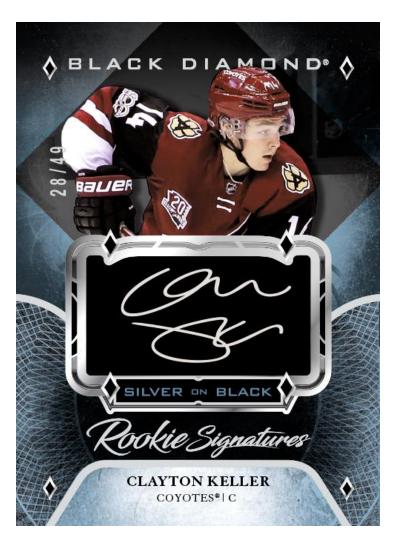

# ROOKIE INSERTS

Uncover an
Extensive
Selection of
Autographs and
Memorabilia
Rookie Inserts

Silver on Black Rookie Signatures Tier 2