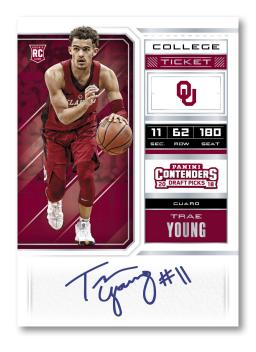

### **COLLEGE TICKET**

Find all of the top draft picks from the 2018 NBA Draft.

College Draft Ticket (#'d/99),

College Playoff Ticket (#'d/15),

College Championship Ticket (#'d 1),

College Cracked Ice Ticket(#'d/23).

Cyan, Magenta, Yellow and Black Printing Plates (each #'d/1)