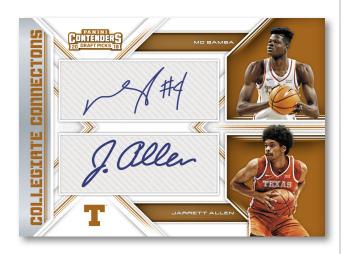

College Draft Ticket (#'d/99), College Playoff Ticket (#'d/15), College Championship Ticket (#'d 1), College Cracked Ice Ticket(#'d/23).

Cyan, Magenta, Yellow and Black Printing Plates (each #'d/1)

This set features dual-signatures from either 2 prospects or 1 prospect and 1 NBA player from the same university!