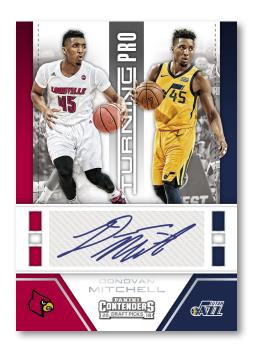

### **TURNING PRO SIGNATURES**

Turning Pro Signatures highlights a player's transition on the hardwood from college to the NBA!

## **SELLING POINTS**

- In Turning Pro Signatures, look for autographs from top current and retired players in both their college and NBA uniforms.
- Look for on-card autographs from this year's rookie class in the RPS College Ticket set.
- Find autographs from this year's top international prospects in the International Ticket set!
- The popular College Tickets subset features autographs from the 2018 NBA Draft and includes sequentially numbered Draft Tickets, Playoff Tickets, Championship Tickets, Cracked Ice Tickets and Printing Plate parallels.
- Look for 6 autographs in each box!