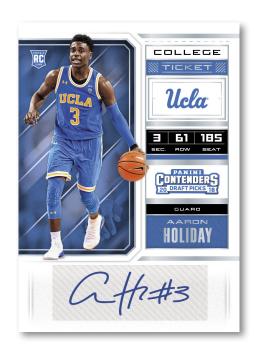

### **COLLEGE TICKET**

Find all of the top draft picks from the 2018 NBA Draft.

College Draft Ticket (#'d/99),

College Playoff Ticket (#'d/15),

College Championship Ticket (#'d 1),

College Cracked Ice Ticket(#'d/23).

Cyan, Magenta, Yellow and Black Printing Plates (each #'d/1)