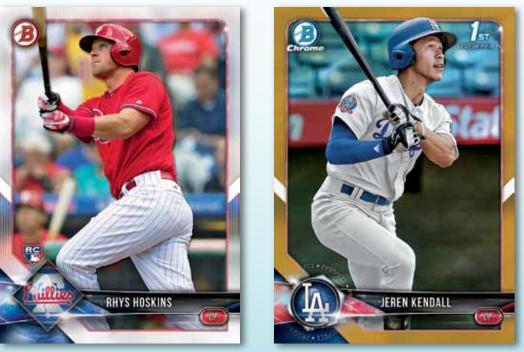

Base Card

Chrome Prospect – Gold Refractor

### As with prior releases, 2018 Bowman<sup>®</sup> will feature a colorful rainbow assortment of Base Cards and Top Prospects as well as new insert subsets.

#### **BASE CARDS**

Showcasing *MLB*<sup>®</sup> Veterans and 2018 Rookies.

#### **TOP PROSPECTS**

The game's most promising prospects, including a fresh array of 1st Bowman subjects. Look for a new Sky Blue Paper Parallel as well as additional Chrome Refractor Parallels in 2018.