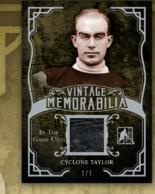

## MEMORABILIA

VINTAGE MEMORABILIA: Only the Hockey Hall of Fame can bring you as close to hockey history as these amazing museum type memorabilia cards. Featuring legendary players such as: Cyclone Taylor, Georges Vezina and Percy LeSueur

players such as: Cyclone Taylor, Georges Vezina and Percy LeSueur VINTAGE MEMORABILIA MULTI: An astounding display of multi vintage memorabilia cards never seen before! From 2,4, 6, 8 and for the first time 12 vintage legends on