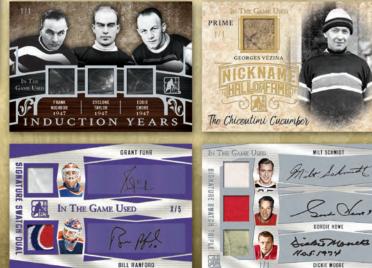

**THE LETTERMAN:** Amazing one of one Memorabilia cards using a nameplate letter right off the back of a game used jersey such as: Mario Lemieux, Brett Hull and Jean Ratelle

INDUCTION YEARS: 3 legendary Hall of Fame players share the spotlight and this amazing memorabilia set featuring enshrined heroes such as: Vezina/Gardiner/Morenz, Taylor/Shore/Nighbor and Beliveau/Geoffrion/Howe

IN THE GAME USED SINGLE, DUAL AND TRIPLE AUTOS: Signature memorabilia set featuring single, dual and triple s signed memorabilia cards such as: Dionne/Vachon, Brodeur/Osgood and Howe/Schmidt/Moore

NICKNAME HALL OF FAME: Some of hockeys most colorful and historical nicknames are represented in this single player memorabilia insert, such as: Georges Vezina "The Chicoutimi Cucumber" and Howie Morenz "The Stratford Streak"