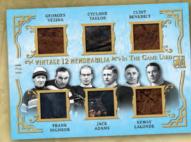

players such as: Cyclone Taylor, Georges Vezina and Percy LeSueur VINTAGE MEMORABILIA MULTI: An astounding display of multi vintage memorabilia cards never seen before! From 2,4, 6, 8 and for the first time 12 vintage legends on

one card! History will be made! Featuring amazing ensembles such as: Vintage 6: Conacher/Day/Bailey/Primeau/Broda/Clancy or Vintage 12: Vezina/Taylor/Benedict/Nighbor/Adams/Lalonde/Day/Stewart/Jackson/Moran/Joliat/Clancy