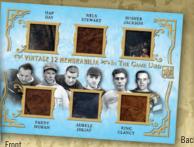

players such as: Cyclone Taylor, Georges Vezina and Percy LeSueur VINTAGE MEMORABILIA MULTI: An astounding display of multi vintage memorabilia cards never seen before! From 2,4, 6, 8 and for the first time 12 vintage legends on

one card! History will be made! Featuring amazing ensembles such as: Vintage 6: Conacher/Day/Bailey/Primeau/Broda/Clancy or Vintage 12: Vezina/Taylor/Benedict/Nighbor/Adams/Lalonde/Day/Stewart/Jackson/Moran/Joliat/Clancy