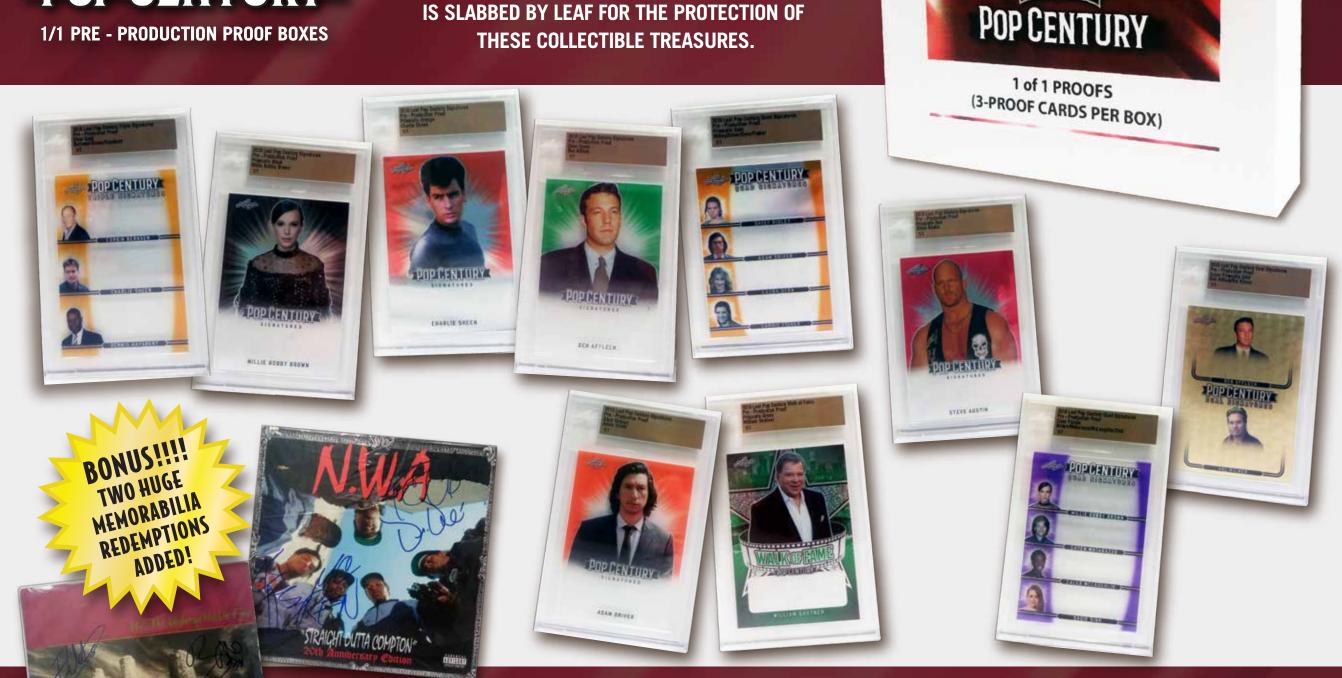

1/1 PRE - PRODUCTION PROOF BOXES

LEAF IS EXCITED TO OFFER A VERY LIMITED **RUN OFFERING OF THE ACTUAL 1/1 PRE-PRODUCTION** PROOFS USED IN THE PRODUCTION OF THIS INCREDIBLY **EXCITING RELEASE. EACH AND EVERY 1/1 PROOF CARD** IS SLABBED BY LEAF FOR THE PROTECTION OF THESE COLLECTIBLE TREASURES.

**LOOK FOR THESE HUGE MEMORABILIA REDEMPTIONS:** 

- "Straight Outta Compton" album signed by N.W.A. including Dr. Dre, Ice Cube, MC Ren and DJ Yella!!!!!! Certified Authentic by Beckett/BAS!!! Retail Value \$1200-\$1500!!!!
- "The Unforgettable Fire" album signed by U2 including Bono, Edge and Adam Clayton!!! Certified Authentic by PSA/DNA!!! Retail Value \$1200-\$1500!!!!