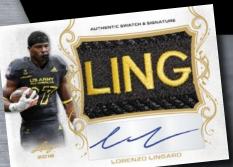

### PATCH AUTOS

THE JERSEYS WORN BY PLAYERS FOR THIS EVENT ARE THE SICKEST IMAGINABLE!! EVERY MEMORABILIA CARD IS A PATCH AND EACH CARD IS SERIAL-NUMBERED TO 40 OR LESS!! ONLY THE SKILLED POSITION AND 5-STAR CALIBER PLAYERS ARE INCLUDED IN THIS EXCLUSIVE SUB-SET!!