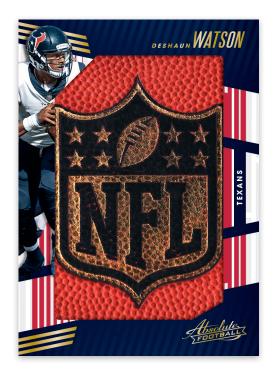

### **JUMBO NFL SHIELDS**

One of the most sought-after memorabilia card sets Jumbo NFL Shields can be found in this year's product. Jumbo NFL Shields will feature a big piece of football material for you to chase!

Jumbo NFL Shields (#'d/10)

Jumbo NFL Shields Platinum Edition (#'d/1)