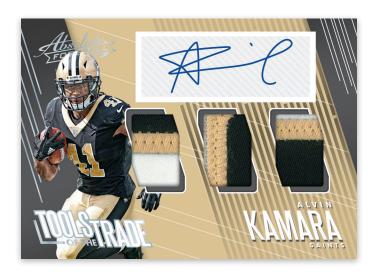

### **TOOLS OF THE TRADE TRIPLE AUTOS**

Tools of the Trade Quad features many multi-swatch materials from current NFL stars. Find jerseys, gloves, footballs, pants, socks, shoes, helmets and jackets!

Tools of the Trade Double (#'d/99 or less) Tools of the Trade Triple (#'d/75 or less) Tools of the Trade Quad (#'d/60 or less) Tools of the Trade Five (#'d/60 or less)

Tools of the Trade Double Prime (#'/49 or less) Tools of the Trade Triple Prime (#'d/49 or less)

Tools of the Trade Quad Prime (#'d/49 or less) Tools of the Trade Five Prime (#'d/49 or less)

Tools of the Trade Double Autos (#'d/50 or less) Tools of the Trade Triple Autos (#'d/50 or less)

Tools of the Trade Double Autos Prime (#'d/25 or less) Tools of the Trade Triple Autos Prime (#'d/25 or less)

Tools of the Trade Double Autos Platinum Edition (#'d/1) Tools of the Trade Triple Autos Platinum Edition (#'d/1)