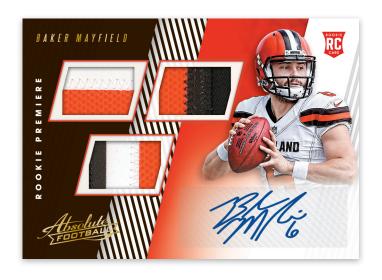

### **ROOKIE PREMIERE MATERIAL AUTOS**

Begin collecting the NFL's newest rookies who look to make a name for themselves. Rookie Premiere Material Autos features some of their first memorabilia autographed rookie cards. Every box delivers 3 autos, and 2 mem on average. Look for variations with 4 and 5 swatches of memorabilia!

Rookie Premiere Material Autos

Rookie Premiere Material Autos Quad (#'d to 25) Rookie Premiere Material Autos Five (#'d to 5) Rookie Premiere Material Autos Spectrum (#'d to 99) Rookie Premiere Material Autos Quad Spectrum (#'d to 10) Rookie Premiere Material Autos Five Spectrum (#'d to 1)