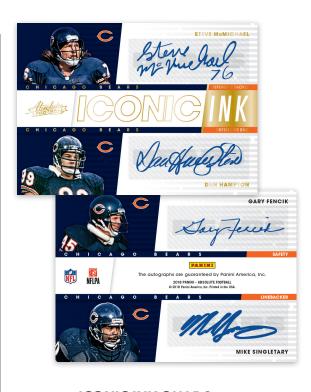

### **ICONIC INK QUADS**

Throughout the years, there have been many great players throughout the NFL to play on the same franchise. Iconic Ink Quads features signatures some of those franchises best autographs for you to collect!

Iconic Ink

Iconic Ink Duals (#'d/99) Iconic Ink Trios (#'d/99)

Iconic Ink Quads (#'d/99)

Iconic Ink Platinum Edition (#'d/1)

Iconic Ink Duals Platinum Edition (#'d/1) Iconic Ink Trios Platinum Edition (#'d/1)