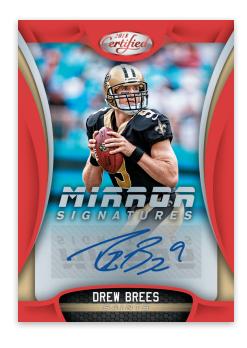

### **MIRROR SIGNATURES RED**

With a deep 100-card checklist, this autograph set will have a player to collect for everyone!

Mirror Signatures - max #'d/50 Mirror Signatures Red - max #'d/40 Mirror Signatures Blue - max #'d/30 Mirror Signatures Gold - max #'d/25 Mirror Signatures Purple - max #'d/10 Mirror Signatures Green - max #'d/5 Mirror Signatures Black - one-of-one