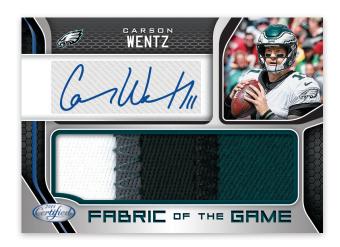

Chase veteran, oversized-patch autograph cards in Fabric of the Game Signatures.

Fabric of the Game Signatures - max #'d/99 Fabric of the Game Signatures Prime - max #'d/49