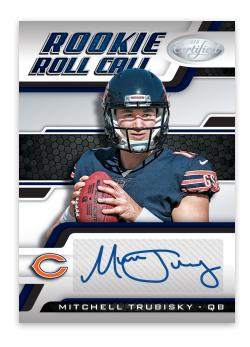

#### **ROOKIE ROLL CALL SIGNATURES**

Find Rookie Roll Call Signatures of the top rookies from the 2018 NFL Draft Class!

Rookie Roll Call Signatures - max #'d/99 Rookie Roll Call Signatures Red - max #'d/75 Rookie Roll Call Signatures Blue - max #'d/50 Rookie Roll Call Signatures Gold - max #'d/25 Rookie Roll Call Signatures Purple - max #'d/10 Rookie Roll Call Signatures Green - max #'d/5 Rookie Roll Call Signatures Black- one-of-one