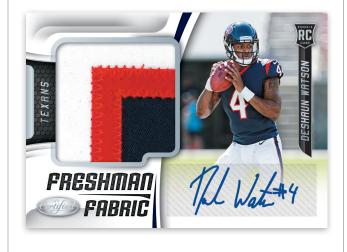

#### FRESHMAN FABRIC MIRROR SIGNATURES

Look for one Freshman Fabric Mirror Signatures per box, on average with team logos, nameplates, and one-of-one NFL shields from the 2018 rookie class!

Freshman Fabric Mirror Signatures - max #'d/499
Freshman Fabric Mirror Orange Signatures - max #'d/349
Freshman Fabric Mirror Red Signatures - max #'d/249
Freshman Fabric Mirror Blue Signatures - max #'d/50
Freshman Fabric Mirror Gold Signatures - max #'d/25
Freshman Fabric Mirror Purple Signatures - max #'d/10
Freshman Fabric Mirror Green Signatures - max #'d/5
Freshman Fabric Mirror Black Signatures - one-of-one

#### FRESHMAN FABRIC SIGNATURES GOLD ETCH

New for 2018, look for micro-etched versions of Freshman Fabric Signatures, all #'d/25 or less!

Freshman Fabric Signatures Gold Etch - max #'d/25 Freshman Fabric Signatures Purple Etch - max #'d/10 Freshman Fabric Signatures Green Etch - max #'d/5 Freshman Fabric Signatures Black Etch - one-of-one