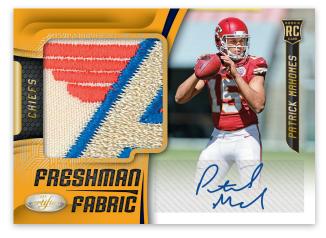

#### FRESHMAN FABRIC MIRROR SIGNATURES

Look for one Freshman Fabric Mirror Signatures per box, on average with team logos, nameplates, and one-of-one NFL shields from the 2018 rookie class!

Freshman Fabric Mirror Signatures - max #'d/499
Freshman Fabric Mirror Orange Signatures - max #'d/349
Freshman Fabric Mirror Red Signatures - max #'d/249
Freshman Fabric Mirror Blue Signatures - max #'d/50
Freshman Fabric Mirror Gold Signatures - max #'d/25
Freshman Fabric Mirror Purple Signatures - max #'d/10
Freshman Fabric Mirror Green Signatures - max #'d/5
Freshman Fabric Mirror Black Signatures - one-of-one

#### FRESHMAN FABRIC SIGNATURES GOLD ETCH

New for 2018, look for micro-etched versions of Freshman Fabric Signatures, all #'d/25 or less!

Freshman Fabric Signatures Gold Etch - max #'d/25 Freshman Fabric Signatures Purple Etch - max #'d/10 Freshman Fabric Signatures Green Etch - max #'d/5 Freshman Fabric Signatures Black Etch - one-of-one