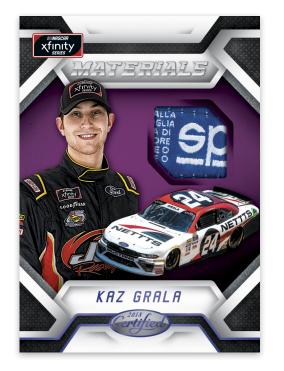

#### **FRESHMAN FIRESUITS GOLD**

Look for race-worn material from this season's top rookie drivers!

\*Red: #'d/199 or less, \*Blue: #'d/49 or less, \*Gold: #'d/25 or less, \*Purple: #'d/10 or less, \*Green: #'d/5 or less, \*Black: #'d 1/1