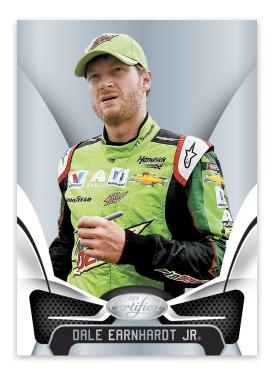

#### BASE

In addition to an 80-card base set, 2018 Certified Racing will have a 10-card Immortals set and a 10-card Cars set. Both showcase some of the most popular drivers of all time.