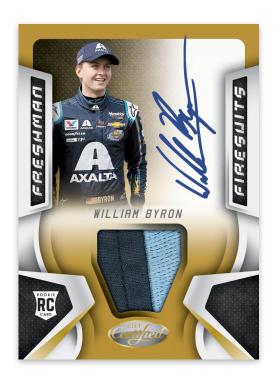

### **CERTIFIED SIGNATURE SWATCHES BLACK**

This set features an on-card autograph along with 2 swatches of memorabilia

\*Red: #'d/199 or less, \*Blue: #'d/49 or less, \*Gold: #'d/25 or less, \*Purple: #'d/10 or less, \*Green: #'d/5 or less, \*Black: #'d 1/1