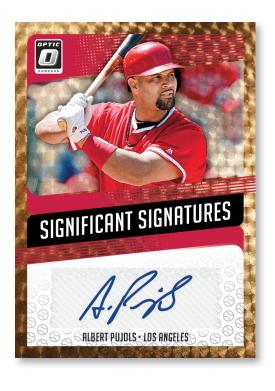

#### SIGNIFICANT SIGNATURES GOLD VINYL

The name says it all, this 25-card set contains autographs from some of the most significant players to play the game!