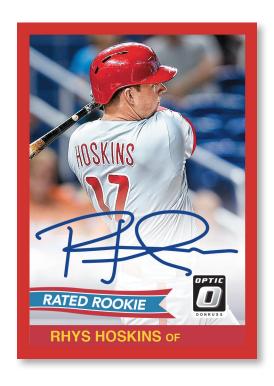

**RATED ROOKIES BLACK** 

With autographs from prospect, current, and retired players, Optic Autographs is sure to have a signature for everyone!

**RATED ROOKIE RETRO 1984** 

This set features 15 of the top rookies in 2018