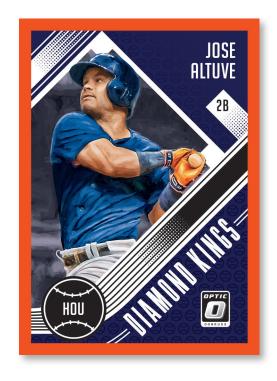

#### **RATED PROSPECT SIGNATURES BLUE**

The Rated Prospect Signatures set will contain autographs from the next crop of future stars!

**BASE AQUA** 

The 175-card base set includes
30 Diamond Kings, 35 Rated Rookies,
100 Base and 10 Base All-Stars