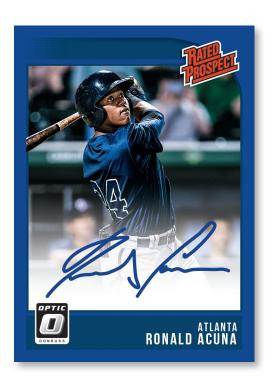

#### **RATED PROSPECT SIGNATURES BLUE**

The Rated Prospect Signatures set will contain autographs from the next crop of future stars!

**BASE AQUA** 

The 175-card base set includes
30 Diamond Kings, 35 Rated Rookies,
100 Base and 10 Base All-Stars