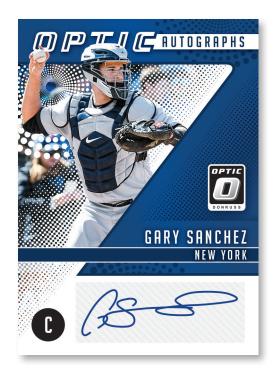

**RATED ROOKIES BLACK** 

With autographs from prospect, current, and retired players, Optic Autographs is sure to have a signature for everyone!

**RATED ROOKIE RETRO 1984** 

This set features 15 of the top rookies in 2018