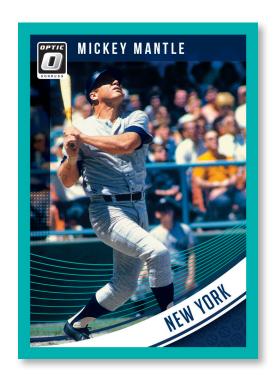

**RATED ROOKIES BLACK** 

With autographs from prospect, current, and retired players, Optic Autographs is sure to have a signature for everyone!

**RATED ROOKIE RETRO 1984** 

This set features 15 of the top rookies in 2018