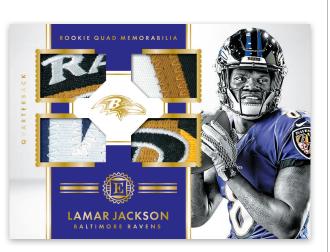

### **ROOKIE QUAD MEMORABILIA GOLD**

Find multi-swatch memorabilia cards of all the up-and-coming rookies with Rookie Quad Memorabilia (max # /75). These parallel to Sapphire (#'d /25), Gold (#'d /10), Emerald (#'d 5) and Diamond (#'d 1/1).