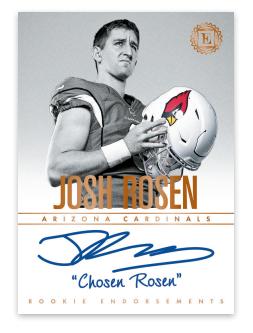

### **ROOKIE ENDORSEMENTST**

Capture on-card autographs of the top rookies in Rookie Endorsements, look for an added personal touch with a limited amount of copies inscribed by the athletes. Rookie Endorsements is max #'d /50 and parallels to Sapphire (max #'d /25), Gold (max #'d /10), Emerald (max #'d /5), and Diamond (#'d 1/1).