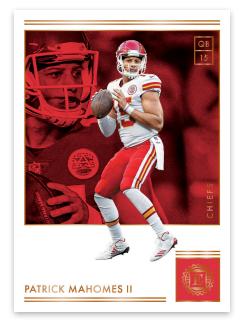

### BASE

Look for 1 base card per box on average and hunt for rare autographed versions (max #'d/20) of several key veterans. The base cards parallel to Sapphire (#'d/25), Gold (#'d/10), Emerald (#'d/5), and Diamond (#'d 1/1)