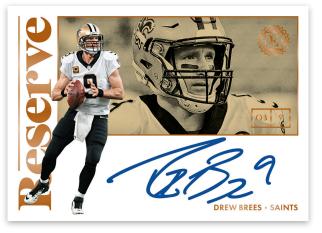

#### **RESERVE SIGNATURES**

Search for on-card autographs of current and retired legends of the NFL in Reserve Signature (max #'d /50), these parallel to Sapphire (max #'d /25), Gold (max #'d 10), Emerald (max #'d /5) and Diamond (#'d 1/1).