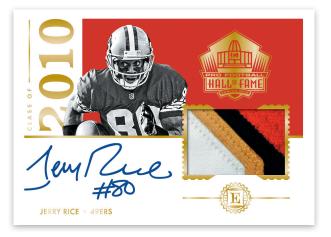

### HALL OF FAME MATERIAL SIGNATURES GOLD

Along with all the Rookies there are some of the greatest players in NFL history, look for autographs from some of the best players ever in Hall of Fame Material Signatures (max #'d /25), these parallel to Sapphire (max #'d /15), Gold (max #'d /10), Emerald (max #'d /5), and Diamond (#'d 1/1).