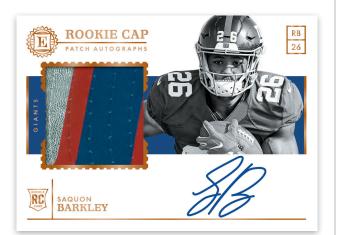

### **ROOKIE CAP PATCH AUTOGRAPHS**

Look for the true Rookie cards with Rookie Cap Patch Autographs (max #'d /50) that feature an on-card autograph and a swatch from a player-worn hat.

### ROOKIE CAP PATCH AUTOGRAPHS DIAMOND

Rookie Cap Patch Autographs parallel to Sapphire (max #'d 25), Gold (max #'d /10), Emerald (max #'d /5), and Diamond (#'d 1/1), which will feature an NFL Shield Logo.