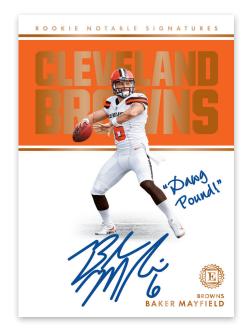

### **ROOKIE NOTABLE SIGNATURES**

Rookie Notable Signatures features a full-body photo with an on-card autograph and will have a limited number of inscribed autographs of the best rookies in the NFL. Rookie Notable Signatures is max #'d to 50 and parallels to Sapphire (max #'d /25), Gold (max #'d /10), Emerald (max #'d /5) and Diamond (#'d 1/1).