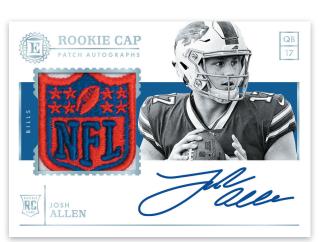

### **ROOKIE CAP PATCH AUTOGRAPHS**

Look for the true Rookie cards with Rookie Cap Patch Autographs (max #'d /50) that feature an on-card autograph and a swatch from a player-worn hat.

### ROOKIE CAP PATCH AUTOGRAPHS DIAMOND

Rookie Cap Patch Autographs parallel to Sapphire (max #'d 25), Gold (max #'d /10), Emerald (max #'d /5), and Diamond (#'d 1/1), which will feature an NFL Shield Logo.