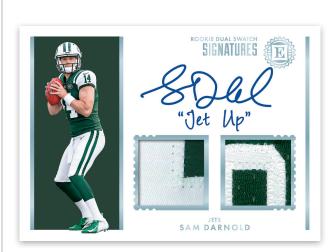

### ROOKIE DUAL SWATCHES SIGNATURES SAPPHIRE

Look for dual memorabilia cards with bold on card autographs in Rookie Dual Swatches Signatures (max #'d /50). Also find rare inscribed versions of these cards, which parallel from Sapphire (max #'d /25), Gold (max #'d /10), Emerald (max #'d /5) and Diamond (#'d 1/1).