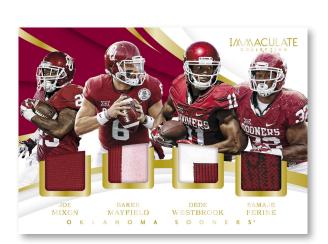

#### QUADS

These Quad-swatch cards feature material from top rookies and alumni who were teammates in college!