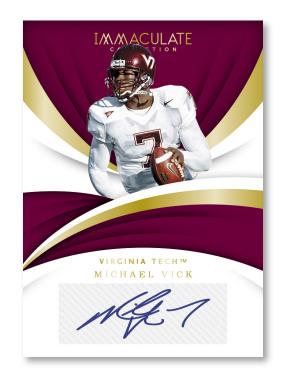

#### **AUTOGRAPHS**

Look for autographs from the greatest college football players of all time!

Parallels include Red #'d/49, Blue #'d/10, Gold #'d/5, and Platinum #'d/1