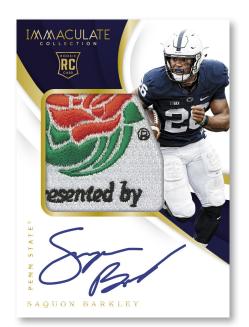

#### **ROOKIE PATCH AUTOGRAPHS**

Rookie Patch Autographs are an Immaculate classic! These autographs are combined with prime memorabilia, including Team Logo Shields, Conference, Bowl and Championship Logos.