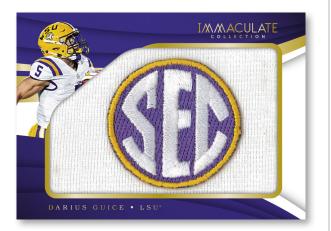

#### IMMACULATE JUMBO CONFERENCE LOGO

Find Super Prime conference logo swatches in Collegiate Jumbo Conference Logos!