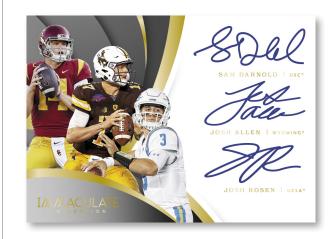

#### **IMMACULATE TRIOS AUTOGRAPHS**

Immaculate Trios Autographs is a 5-card set that features star-studded pairings based off either player position or school with on-card autographs!

© 2018 Panini America, Inc. Printed in the USA. | All information is accurate at the time of posting – Content is subject to change. Card images are solely for the purpose of design display. Actual images used on cards to be determined.