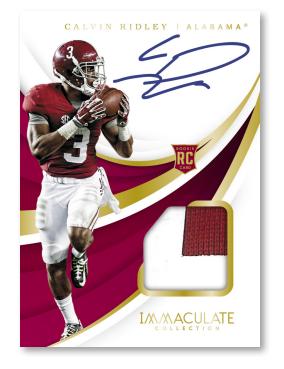

#### **ROOKIE PATCH AUTOGRAPHS**

Rookie Patch Autographs are an Immaculate classic! These autographs are combined with prime memorabilia, including Team Logo Shields, Conference, Bowl and Championship Logos.