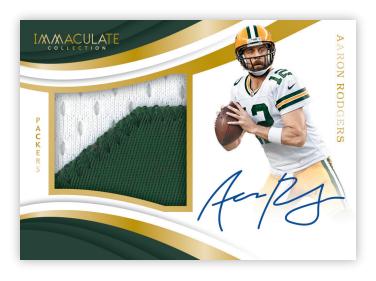

### PREMIUM PATCH AUTOGRAPHS GOLD

Find on-card signed Patches!

Chase the rare NFL Shield variations!

Premium Patch Autographs - max #'d/99 Premium Patch Autographs Gold - Max #'d/10 Premium Patch Autographs Platinum - one-of-one Premium Patch NFL Shield Autographs - one-of-one