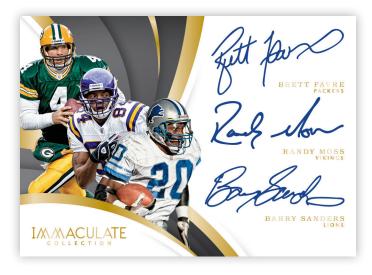

### **IMMACULATE TRIOS AUTOGRAPHS**

Look for on-card signed Immaculate Duals and Trios Autographs sets, which match up the NFL's best!

Max #'d/10