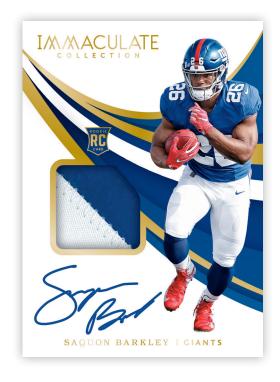

### **ROOKIE PATCH AUTOGRAPHS GOLD**

Find on-card signed Autograph Patches!

Also, chase the Laundry Tag and NFL Shield versions!

Rookie Patch Autographs - max #'d/99 Rookie Patch Autographs Gold - max #'d/25 Rookie Patch Autographs Platinum Tag - one-of-one Rookie Patch Autographs NFL Shield - one-of-one