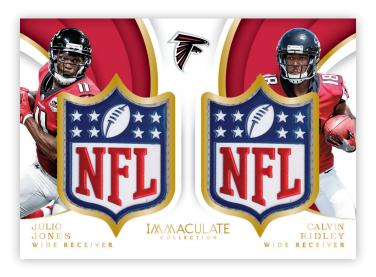

### **IMMACULATE DUAL NFL SHIELDS**

Find 60 unbelievable pairings flanked by full-size NFL Shields, all numbered one-of-one!!

Look for pairings like:

Odell Beckham Jr./Saquon Barkley, Larry Fitzgerald/Josh Rosen, Von Miller/Bradley Chubb, Cam Newton/D.J. Moore, Joe Montana/Jimmy Garoppolo, Russell Wilson/Rashaad Penny,

T.J. Watt/J.J. Watt and many more!