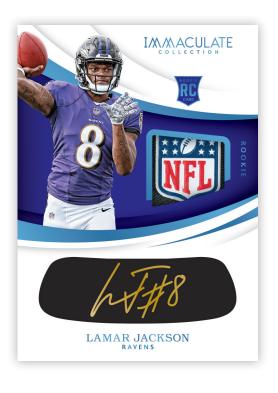

### **ROOKIE PATCH AUTOGRAPHS GOLD**

Find on-card signed Autograph Patches!

Also, chase the Laundry Tag and NFL Shield versions!

Rookie Patch Autographs - max #'d/99 Rookie Patch Autographs Gold - max #'d/25 Rookie Patch Autographs Platinum Tag - one-of-one Rookie Patch Autographs NFL Shield - one-of-one