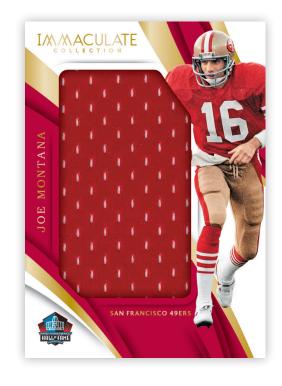

### **IMMACULATE HOF JERSEYS**

New for 2018! Immaculate HOF Jerseys features memorabilia worn by Canton's finest!

Immaculate HOF Jerseys - max #'d/49 Immaculate HOF Jerseys Prime - max #'d/25 Immaculate HOF Jerseys Platinum - one-of-one