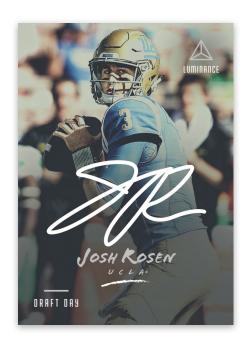

#### **DRAFT DAY SIGNATURES WHITE**

Luminance Football delivers the first on-card rookie autograph set of the season in Draft Day Signatures! This sharp, new design showcases the top rookies of 2018 with white, gold and silver ink variations!