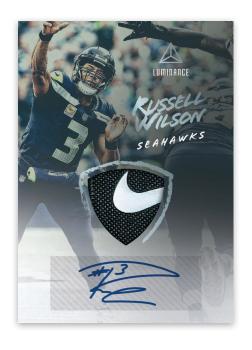

#### **AUTOGRAPH JERSEYS GUN METAL**

With plenty of prime parallels, Autograph Jerseys will give collectors prime value! Look for these parallels:

Gold - max #'d/49, Platinum Blue - max #'d/25,

Gun Metal 1-of-1