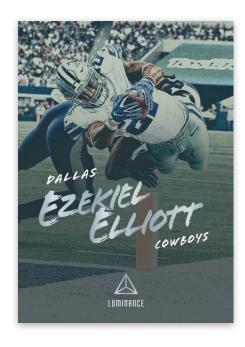

Full action photography spills off the edge of this border-less base design highlighting veterans and rookies with their newly drafted NFL team!

Look for these parallels:
Gold
Blue - #'d/99
Platinum Blue - #'d/25
Red - #'d/10
Pink - #'d/5
Gun Metal one-of-one