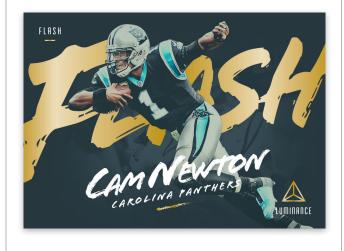

Look for these parallels: Gold - max #'d/49,

Platinum Blue - max #'d/25, Gun Metal 1-of-1

**FLASH** 

Look for high-intensity action shots that show the Flash in todays NFL!

**LUMINARY** 

Luminary highlights the rookies that will shine in 2018 and beyond!