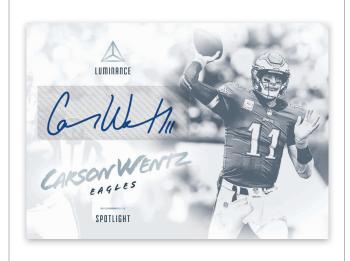

#### **SPOTLIGHT SIGNATURES**

This autographed card deserves the Spotlight!

This design uses foil to shine a spotlight on the players jersey number and name. Look for these parallels:

Gold - max #'d/49, Platinum Blue - max #'d/25,