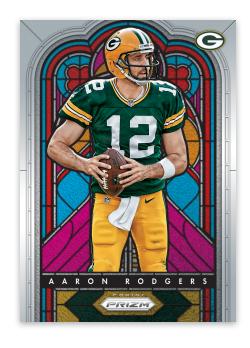

#### **STAINED GLASS**

Look for the always-popular Stained Glass inserts, which feature a colorful design and a star studded checklist. Hunt for Gold Mojo #'d/10 and Black Finite 1-of-1 parallels!