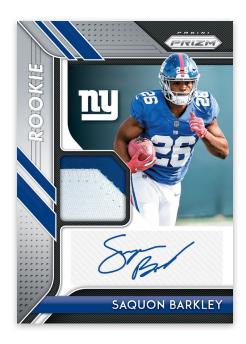

#### **ROOKIE PATCH AUTOGRAPHS PRIZM**

Look for the limited Rookie Patch Autographs (max #'d /99) of only the top drafted rookies which parallel to Purple Power (max #'d /50),
Gold (#'d /10) and Black Finite (#'d 1/1).
Find 1 RPA per case, on average!