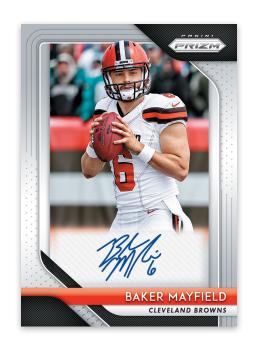

#### **ROOKIE AUTOGRAPHS**

Look for a deep Rookie Autograph checklist, which parallels to Red Wave (max #'d /199), Blue Scope (max #'d /99), Green Crystals (max #'d /75), Purple Power (max #'d /49), Camo (max #'d /25), Gold (max #'d /10), Gold Vinyl (max #'d /5) and Black Finite (#1/1).