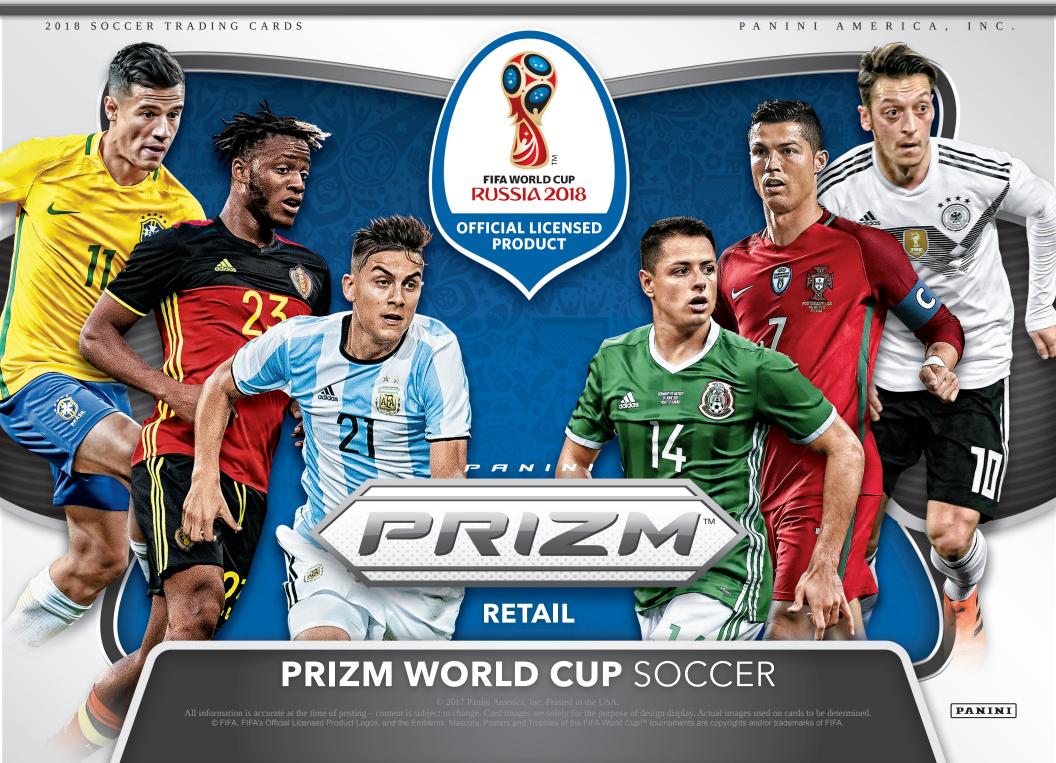

BASE SET PRIZMS RED AND BLUE WAVE

**BASE SET** 

BASE SET PRIZMS RED MOSAIC

Prizm has a 300-card base set that features cards of all 32 qualified teams in the 2018 FIFA World Cup!

The following Prizm parallels are exclusive to retail:

## **SELLING POINTS**

- The countdown to Russia is on! Prizm returns for the 2018 FIFA World Cup with a comprehensive trading card product that celebrates all 32 qualified teams!
- On average, every pack of Prizm World Cup includes 10 base cards, one insert, three exclusive Red and Blue Wave Prizms, and one additional Prizm!
- Be on the hunt for autographs of some of the biggest names in the field of 32!