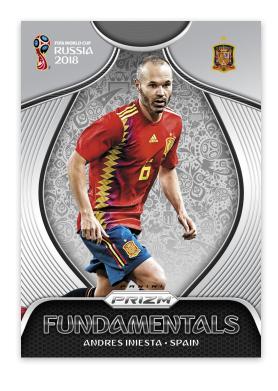

Red Mosaic

Red and Blue Wave

**NEW ERA** 

**SIGNATURES** 

**FUNDAMENTALS** 

On average, every pack of Prizm retail contains 10 base cards, four Prizms and 1 insert.

Look for New Era, that features top up-and-comers in the 2018 FIFA World Cup, and Fundamentals, which highlights some of the most skilled footballers in the world. Be on the hunt for rare autographed cards with authentic signatures from the biggest names in soccer!