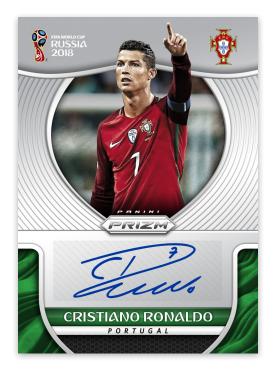

Red Mosaic

Red and Blue Wave

**NEW ERA** 

**SIGNATURES** 

**FUNDAMENTALS** 

On average, every pack of Prizm retail contains 10 base cards, four Prizms and 1 insert.

Look for New Era, that features top up-and-comers in the 2018 FIFA World Cup, and Fundamentals, which highlights some of the most skilled footballers in the world. Be on the hunt for rare autographed cards with authentic signatures from the biggest names in soccer!

## **SELLING POINTS**

- The countdown to Russia is on! Prizm returns for the 2018 FIFA World Cup with a comprehensive trading card product that celebrates all 32 qualified teams!
- On average, every pack of Prizm World Cup includes 10 base cards, one insert, three exclusive Red and Blue Wave Prizms, and one additional Prizm!
- Be on the hunt for autographs of some of the biggest names in the field of 32!