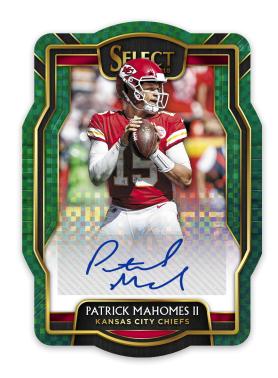

## SIGNATURES GREEN PRIZM DIE-CUT

Featuring nine parallels, four of those die-cut, this rainbow is a must-have for any collector.

Prizm - max #'d/199
Maroon Prizm - max #'d/75
Light Blue Prizm - max #'d/49
Tie-Dye Prizm - max #'d/25
Gold Prizm - max #'d/10
Gold Prizm Die-Cut - #'d/10
Green Prizm Die-Cut - #'d/5
Black Prizm - one-of-one
Black Prizm Die-Cut - one-of-one

## ROOKIE SIGNATURES TIE-DYE PRIZM DIE-CUT

#'d/199 or less Rookie Signatures Prizm includes the top rookies from the 2019 NFL Draft.

Prizm - max #'d/199
Maroon Prizm - max #'d/75
Light Blue Prizm - max #'d/49
Tie-Dye Prizm - max #'d/25
Gold Prizm - #'d/10
Gold Prizm Die-Cut - #'d/10
Green Prizm Die-Cut - #'d/5
Black Prizm - one-of-one
Black Prizm Die-Cut - one-of-one