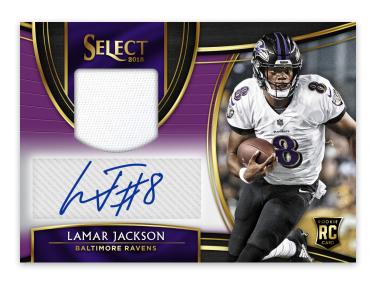

#### ROOKIE SIGNATURE MEMORABILIA PURPLE PRIZM

Rookie Signature Memorabilia Prizm features an oversized memorabilia piece and six different parallels. Look for prime and super-prime memorabilia.

Prizm - max #'d/199 Blue Prizm - max #'d/75 Purple Prizm - max #'d/49 Tie-Dye Prizm - max #'d/25 Gold Prizm - #'d/0 Green Prizm - #'d/5 Black Prizm - one-of-one