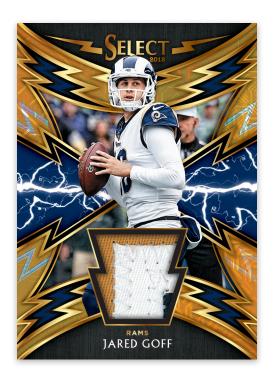

#### SPARKS GOLD PRIZM

Find the return of the highly electric Sparks jersey insert! Look for Laundry Tag 1-of-1s!

Prizm - #'d/99 Gold Prizm - #/10 Green Prizm - #'d/5 Black Prizm Laundry NFL Players Logo - one-of-one Black Prizm Laundry NFL Nike Swoosh - one-of-one Black Prizm Laundry NFL Shield - one-of-one