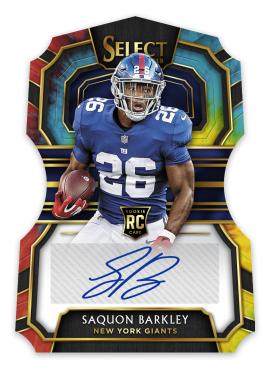

# JUMBO ROOKIE SIGNATURE SWATCHES BLACK PRIZM

Emphasizing Jumbo Jersey pieces, these autographed cards are all #'d/99 or less!

Prizm - max #'d/99 White Prizm - max #'d/75 Copper Prizm - max #'d/49 Tie-Dye Prizm - max #'d/25 Gold Prizm - #'d/10 Green Prizm - #'d/5 Black Prizm - one-of-one