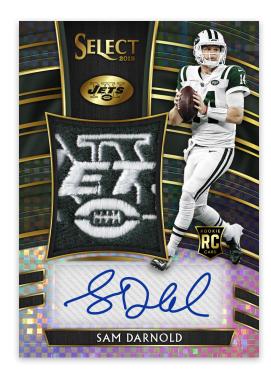

# JUMBO ROOKIE SIGNATURE SWATCHES BLACK PRIZM

Emphasizing Jumbo Jersey pieces, these autographed cards are all #'d/99 or less!

Prizm - max #'d/99 White Prizm - max #'d/75 Copper Prizm - max #'d/49 Tie-Dye Prizm - max #'d/25 Gold Prizm - #'d/10 Green Prizm - #'d/5 Black Prizm - one-of-one