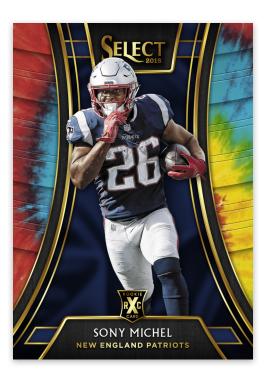

#### XRC TIE-DYE PRIZM

XRC Rookie Cards are back for 2018 Select, featuring the 2019 NFL Draft Class!

Prizm - not #'d
Prizm Autograph - not #'d
Tie-Dye Prizm - #'d/25
Tie-Dye Prizm Autograph - #'d/25
Gold Prizm - #'d/10
Gold Prizm Autograph - #'d/10
Black Prizm - one-of-one
Black Prizm Autograph - one-of-one