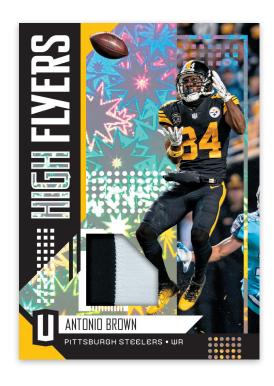

Hyper (#'d/10 or less)

Fireworks (#'d/5 or less)

Burst (#'d/1)

Find 18 of some of the most acrobatic players in the league in High Flyers! These cards also feature the following parallels:

Astral (#'d/200)

Whirl (#'d/100)

Hyper (#'d/25)

Burst (#'d/1)

Be on the lookout for the following memorabilia parallels of High Flyers: Whirl (#'d/50 or less) Hyper (#'d/25 or less) Burst (#'d/1)