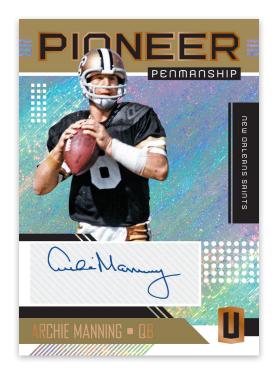

#### PIONEER PENMANSHIP

Pioneer Penmanship celebrates some of the greatest legends to play the game! Look for autographs from players who played from the 1950s, '60s, '70s, '80s and '90s! These cards are sequentially numbered to 199 or less and feature the following parallels:

Impact (#'d/50 or less) Hyper (#'d/25 or less) Fireworks (#'d/5 or less) Burst (#'d/1)