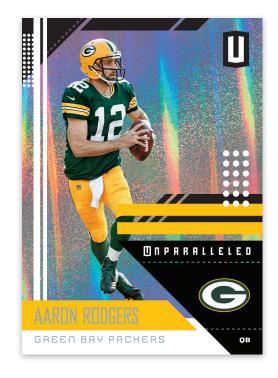

#### **BASE**

Unparalleled features a total base set of 300 cards, comprising 200 veterans and 100 rookies. Similar to the 2017 edition, the base set will feature the first officially licensed cards of more than 60 veterans! All base cards feature the

following parallels:
Flight (1:3 packs)
Shine (1:5 packs)
Shine (1:5 packs)
Astral (#'d/200)
Superplaid (#'d/150)
Whirl (#'d/100)
Impact (#'d/75)
Hyper (#'d/25)
Fireworks (#'d/5)
Burst (#'d/1)
Galactic (1:192 packs)