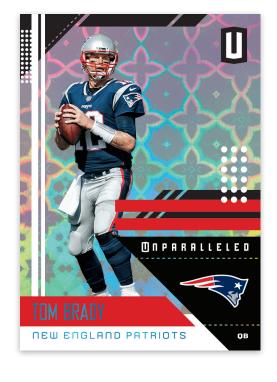

#### **BASE**

Unparalleled features a total base set of 300 cards, comprising 200 veterans and 100 rookies. Similar to the 2017 edition, the base set will feature the first officially licensed cards of more than 60 veterans! All base cards feature the

following parallels:
Flight (1:3 packs)
Shine (1:5 packs)
Shine (1:5 packs)
Astral (#'d/200)
Superplaid (#'d/150)
Whirl (#'d/100)
Impact (#'d/75)
Hyper (#'d/25)
Fireworks (#'d/5)
Burst (#'d/1)
Galactic (1:192 packs)