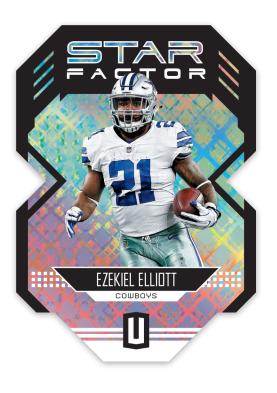

#### **STAR FACTOR DIE-CUTS**

For the first time, find these exceptional die-cut inserts in Unparalleled! Star Factor features ten of the biggest names in the NFL in a short-print die-cut design! Look for the following parallel versions:

Whirl (#'d/100)

Hyper (#'d/25)

Burst (#'d/1)