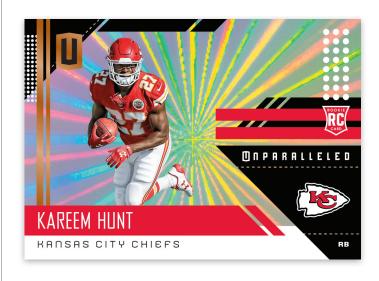

#### **ROOKIES SHINE**

Rookies boasts a roster of 100 players from the 2018 NFL Rookie Class. On average, each pack will deliver two rookies. Each card is printed on a vivid holographic paper and features the following parallels:

Flight (1:3 packs) Shine (1:5 packs) Astral (#'d/200) Superplaid (#'d/150) Whirl (#'d/100) Impact (#'d/75) Hyper (#'d/25) Fireworks (#'d/5) Burst (#'d/1) Galactic (1:384 packs)

Additionally, some rookies will have autograph versions of their rookie card. These special parallels are as follows: