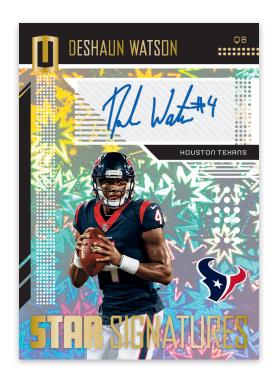

#### **STAR SIGNATURES BURST**

Star Signatures features a star-studded list of signers!

These autographs are sequentially numbered to 99 or less and feature the following parallels:

Impact (#'d/20 or less)

Hyper (#'d/10 or less)

Fireworks (#'d/5 or less)

Burst (#'d/1)

Find 18 of some of the most acrobatic players in the league in High Flyers! These cards also feature the following parallels:

Astral (#'d/200)