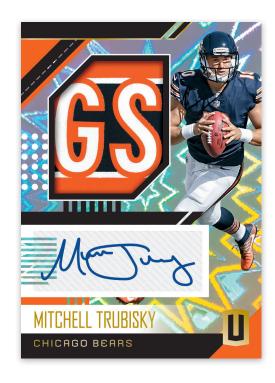

#### **ROOKIE JERSEY AUTOGRAPHS IMPACT**

Look for some of the biggest names in the 2018 NFL Rookie Class in Rookie Jersey Autographs! This insert features a swatch of authentic memorabilia and an autograph. The Rookie Jersey Autographs insert also features the following parallels:

Impact (#'d/75 or less)

Hyper (#'d/25 or less)

Fireworks (#'d/5 or less)

Burst (#'d/1)