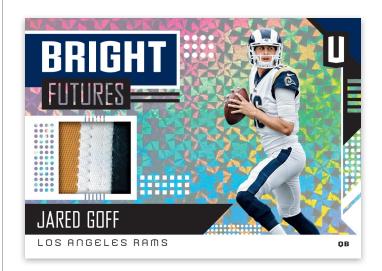

## BRIGHT FUTURES MEMORABILIA PRIME HYPER

Bright Futures is a 20-card set that showcases up-and-coming superstars in the league. This insert features the following parallels:

Astral (#'d/200) Whirl (#'d/100) Hyper (#'d/25) Burst (#'d/1)

Additionally, some players will have a version that includes a swatch of authentic memorabilia! These special parallels feature the following parallels:

Whirl (#'d/50 or less)

Hyper (#'d/25 or less)

Burst (#'d/1)