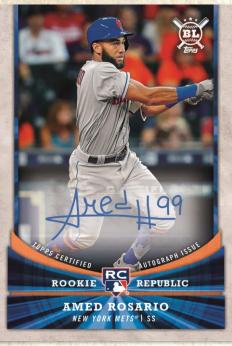

Big League Autograph

Rookie Republic Autograph

## **AUTOGRAPH CARDS**

Collectors can find an array of autograph cards across all units of Big League Baseball.

## Rookie Republic Autographs

Featuring the biggest 2018 rookies on a unique insert autograph design.

Look for low-numbered parallel variations of both Autograph subsets:

- Gold Border Parallel: sequentially numbered.
- Black & White Image Parallel: sequentially numbered to 25.
- Red Foil Parallel: numbered 1/1.