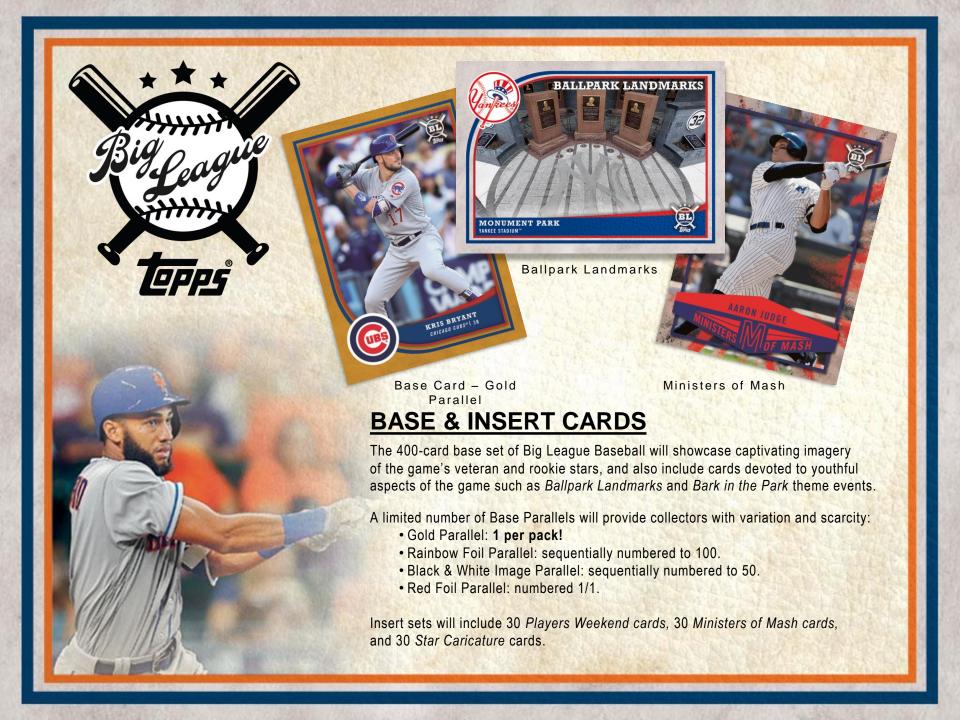

## **AUTOGRAPH CARDS**

Collectors can find an array of autograph cards across all units of Big League Baseball.

## Big League Autographs

Featuring the top names in the game!

## Rookie Republic Autographs

Featuring the biggest 2018 rookies on a unique insert autograph design.

Look for low-numbered parallel variations of both Autograph subsets:

- Gold Border Parallel: sequentially numbered.
- Black & White Image Parallel: sequentially numbered to 25.
- Red Foil Parallel: numbered 1/1.