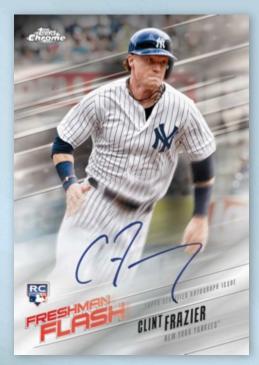

#### Freshman Flash

Showcasing the brightest *MLB*<sup>®</sup> rookies on a vibrant insert design. Look for randomly-inserted on-card autograph variations!

- Green Refractor Parallel: sequentially numbered.
- Orange Refractor Parallel: sequentially numbered to 25.
- Red Refractor Parallel: sequentially numbered to 5.
- SuperFractor Parallel: #'d 1/1