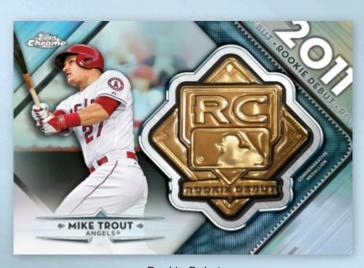

#### **Rookie Debut NEW**

A card featuring a gold "RC" medallion, commemorating the rookie year debut of top veterans and current 2018 rookies.

#### 1 per Hobby Case. HOBBY SKUS ONLY

- Green Refractor Parallel: sequentially numbered.
- Orange Refractor Parallel: sequentially numbered to 25.
- Red Refractor Parallel: sequentially numbered to 5.
- SuperFractor Parallel: numbered 1/1.
- · Autograph Parallel: sequentially numbered to various quantities.