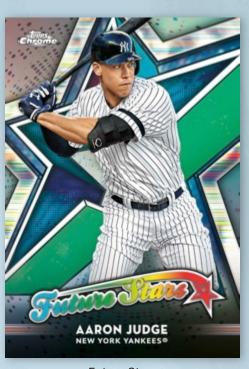

#### **Future Stars**

Highlighting the top young stars in Major League Baseball®.

- · Green Refractor Parallel: sequentially numbered.
- Orange Refractor Parallel: sequentially numbered to 25.
- Red Refractor Parallel: sequentially numbered to 5.
- SuperFractor Parallel: numbered 1/1. HOBBY SKUS ONLY