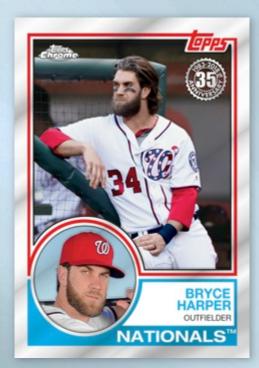

#### 1983 Topps Baseball NEW

Topps celebrates the 35th anniversary of the 1983 set. Subjects will include a mix of veterans that were featured in 2018 Topps Series 1 and new rookies and veterans.

- · Green Refractor Parallel: sequentially numbered.
- Orange Refractor Parallel: sequentially numbered to 25.
- Red Refractor Parallel: sequentially numbered to 5.
- SuperFractor Parallel: numbered 1/1.